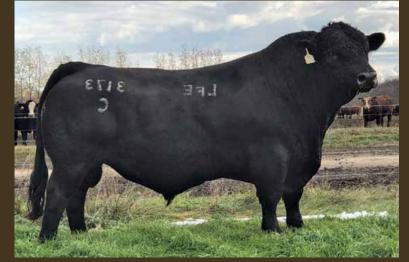

# LFE BS LEWIS 3173C (DIRECT DRIVE) POLLED BLACK PUREBRED BPG1167800 LFE 3173C MAY 30, 2015

R PLUS BLACKEDGE LFE THE DARK NIGHT 350U LFE BS MS LEWIS 646R

LFE BUNDI 300X
LFE BS KATARINA 2013A LFE BS KATARINA 2092W

 $\boldsymbol{Homo\ Polled}, \boldsymbol{Homo\ Black}\ As\ our\ black\ program\ has\ grown\ over\ the\ years$ the need to add a black calving ease heifer bull to our roster also became apparent thus led us to the purchase of LFE 3173C (Direct Drive). This long bodied, mellow made, deep sided herdbull was the ideal candidate as he displayed great calving ease characteristics with his small head, smooth shoulders & clean lines. Born with a small birth weight to a fantastic young female we really liked his curve bending abilities since he was one of the

heavier long yearlings in the black offering at LFE that year. Direct Drive's calving ease abilities did not disappoint, his calves come small and quick but get up & suck fast just the way we like it. This will be the last offering of Direct Drives selling.