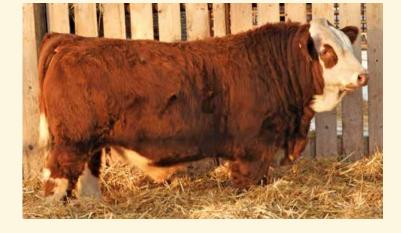

# MANITOBA'S LARGEST SIMMENTAL BULL & FEMALE SALE

HOLIDAY MONDAY FEBRUARY 21<sup>ST</sup>, 2022 · 1 PM ON THE FARM · STE. ROSE, MB

**OFFERING 127 BULLS & 52 HEIFERS** 