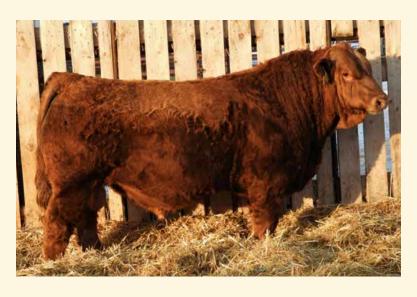

Our core numbers on offer are roughly the same as last year but you will notice we have a few more blacks available than reds. Do take into consideration that the hetero black bulls can also offer some different bloodlines for your red cattle while still siring reds or blacks. This is something that is very unique to our breed & truly a genetic asset. Our red pen is always a fan favourite, long, hairy & thick bulls who work on a variety of cows anchored by some reliable sire groups along with some fresh new genetics. The Fullbood bulls are yet again a very impressive bunch, if you haven't added a Charles son to your herdbull battery, here's your chance. The Commanders & Starfires don't take a backseat to anyone either. From heifer bulls to powerhouse performance bulls to curve benders, there's something for everyone here. We feel the quality on offer in all segments is as strong as ever.