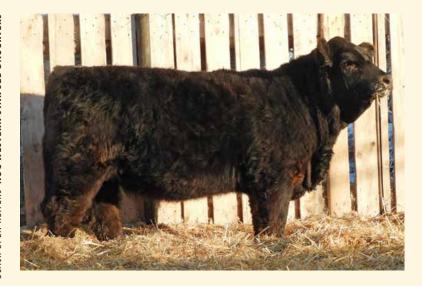

|    |    |      |     |     |  |
|-------------|----|----|-----|------------|----|----|----|----|------|-----|-----|--|
| <b>PERF</b> | BW | WW | AWW | <b>EPD</b> | CE | BW | WW | YW | MILK | MCE | MWW |  |

There likely won't be an abundance of Dynasty daughters to sell in the near future so if you like what you see, take em while they're available. We feel this young black herdsire has only started to make his mark in our program. He stamps them all so thick, deep, hairy & consistent in their build. A maternal brother sold last year to Lonny Farthing of Lundar, MB. Lonny and good delegation of neighbors attended the sale last year & we sure appreciate seeing everyone's faces.



Crop scouting fun in the summer





We even managed to make some 3rd cut alfalfa bales, first time ever!



122 POLLED BLACK PUREBRED BPG1371486 · AIA 551J

SVS CAPTAIN MORGAN 11Z **NUG WESTERN STAR 32B** 3D MISS BLK JOSIE 505W

MFI JAHARI 5055 **RENDEZVOUS 618T RENDEZVOUS 627P** 

HARVIE JDF WALLBANGER111X SUNNYVALLEY BLK JENNA 88U WHEATLAND BULL 680S 3D MISS BLK JOSIE 470S SHAWACRES JAHARI 50L ANCHOR "T" KANDIS 57F VIRGINIA'S MANIA 960M RENDEZVOUS 611M

| PERF BW | WW  | AWW | <b>EPD</b> | CE  | BW  | WW   | YW    | MILK | MCE  | MWW  |
|---------|-----|-----|------------|-----|-----|------|-------|------|------|------|
| 95      | 540 | 580 |            | 2.1 | 6.7 | 85.3 | 128.6 | 30.8 | -1.2 | 73.5 |

Mothered by our oldest active cow in the herd, the 618T cow. We have 6 sisters to this heifer in our own herd so we felt it was time to offer one for sale. With Western Star as her sire, she