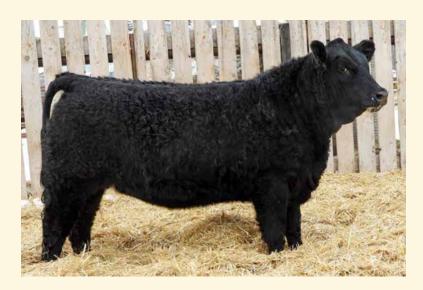

Homo Polled The high selling red bull from the well-respected Kuntz herd is also a maternal brother to the ever-popular calving ease Sheriff bull. We feel Patriot encompasses the similar calving ease traits of his well known brother but also adds a lot of length & growth to his calves all the while maintaining that moderate frame score with good thickness. Patriot is a prime example of purchasing a good bull even though we were "bulled up" at the time. We really liked the structure of him as a yearling & when Dad (Richard) & I saw the cow

family when touring the Kuntz herd we both felt we should add this bull to the battery on those merits as that kind of bull doesn't come around every year. We're quite enthused about these Patriot sons selling, they are very uniform in type and most of them were raised by only second calvers. This will be the last group of Patriots to sell.