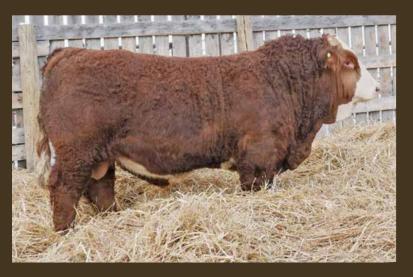

# **SKORS RAMPAGE 88F**

POLLED PUREBRED PG1252962 ETZ 88F JAN 7, 2018

SVS CAPTAIN MORGAN 11Z **BGS/BM CAPTAIN SCREAM 63D** RF SCREAM 215Z

KOP CROSBY 137W **SKORS RED RENOWNED 125A** SKORS MS RENOWNED 182U HARVIE JDF WALLBANGER111X SUNNYVALLEY BLK JENNA 88U MR HOC BROKER RF SCREAM 39X MUIRHEAD LIVE WIRE 95R KOP MS BENGIE 6P STF STARQUEST N114 SKORS RED RENOWNED 1R

Homo Polled Rampage was the all around best dark red bull we could find in the spring of 2019. The middle, hair, thickness & width of quarter would stop you in your tracks. We suspected he would be pricey but with our conviction of owning the top sires we can find, we purchased Rampage at a whopping \$70,000. One of the other reasons this bull was so high on our radar was on account of his mother & her impeccable udder & foot structure. Out of 500+cows at Skors, she was hands down their best walking cow & led off their

dispersal being their top selling cow of the day. Anytime we spend this kind of money, the expectations are also rather large. Rampage has hit the ball out of the park with his first calf crop as you will see with his 14 sons selling. These bulls are just like him, thick, hairy, wide topped & big nutted. We feel Rampage will become a big name in the Red Simmental business.