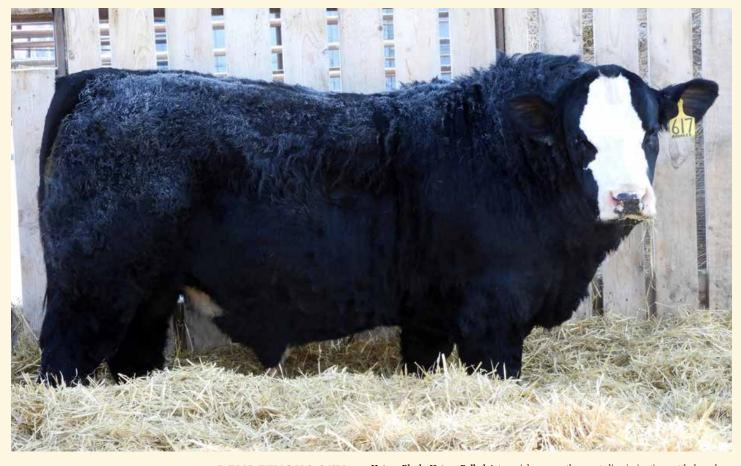

POLLED BLACK PUREBRED BPG1349701 AIA 617J JAN 6, 2021

LFE BEAST MODE 305D **LFE AVENGER 834E** LFE CROCUS 123X

SU PARAMOUNT 55P RENDEZVOUS 617U

**RENDEZVOUS 601R** 

LFE BS LEWIS 420B LFE BS OPAL 630X MR NLC SUPERIOR S6018 LFE BS CROCUS 606R ANCHOR "T" RUSTY 59G SU KAMEO 55K VIRGINIA'S KINGBUSTER 6K **RENDEZVOUS 610F** 

| PERF I | BW | WW  | AWW | EPD | CE  | BW  | WW   | YW    | MILK | MCE | MWW  |
|--------|----|-----|-----|-----|-----|-----|------|-------|------|-----|------|
|        | 94 | 920 | 842 |     | 3.1 | 6.2 | 82.8 | 123.1 | 28.7 | 1.5 | 70.1 |

Hetero Black, Hetero Polled A top pick among the most discriminating cattle breeders, here's a standout blaze faced bull who will grab your attention in the corral. This bull walks exactly the way an animal should, as his stride is long & the back hoof hits exactly where the front left off. Examine this bull closely & you'll see what I mean. Thick butted, wide topped with superior length, he's the kind of bull we strive to produce for the commercial beef industry. The dam of this bull is a hard-working cow & has cranked out some of our best females over the years. Quinn Wilson paid top dollar for one & tells us she was one of his very best in the herd.