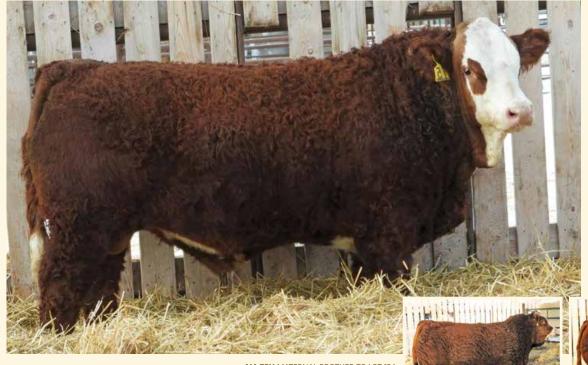

Homo Polled The high selling red bull from the well-respected Kuntz herd is also a maternal brother to the ever-popular calving ease Sheriff bull. We feel Patriot encompasses the similar calving ease traits of his well known brother but also adds a lot of length & growth to his calves all the while maintaining that moderate frame score with good thickness. Patriot is a prime example of purchasing a good bull even though we were "bulled up" at the time. We really liked the structure of him as a yearling & when Dad (Richard) & I saw the cow

family when touring the Kuntz herd we both felt we should add this bull to the battery on those merits as that kind of bull doesn't come around every year. We're quite enthused about these Patriot sons selling, they are very uniform in type and most of them were raised by only second calvers. This will be the last group of Patriots to sell.