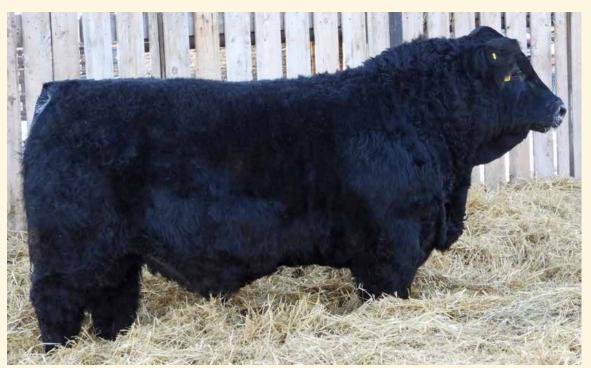

 $\boldsymbol{Homo\ Polled}, \boldsymbol{Homo\ Black}\ As\ our\ black\ program\ has\ grown\ over\ the\ years$ the need to add a black calving ease heifer bull to our roster also became apparent thus led us to the purchase of LFE 3173C (Direct Drive). This long bodied, mellow made, deep sided herdbull was the ideal candidate as he displayed great calving ease characteristics with his small head, smooth shoulders & clean lines. Born with a small birth weight to a fantastic young female we really liked his curve bending abilities since he was one of the

heavier long yearlings in the black offering at LFE that year. Direct Drive's calving ease abilities did not disappoint, his calves come small and quick but get up & suck fast just the way we like it. This will be the last offering of Direct Drives selling.