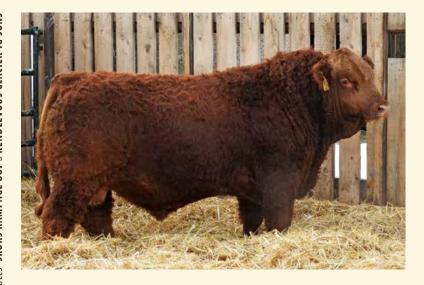

Our core numbers on offer are roughly the same as last year but you will notice we have a few more blacks available than reds. Do take into consideration that the hetero black bulls can also offer some different bloodlines for your red cattle while still siring reds or blacks. This is something that is very unique to our breed & truly a genetic asset. Our red pen is always a fan favourite, long, hairy & thick bulls who work on a variety of cows anchored by some reliable sire groups along with some fresh new genetics. The Fullbood bulls are yet again a very impressive bunch, if you haven't added a Charles son to your herdbull battery, here's your chance. The Commanders & Starfires don't take a backseat to anyone either. From heifer bulls to powerhouse performance bulls to curve benders, there's something for everyone here. We feel the quality on offer in all segments is as strong as ever.