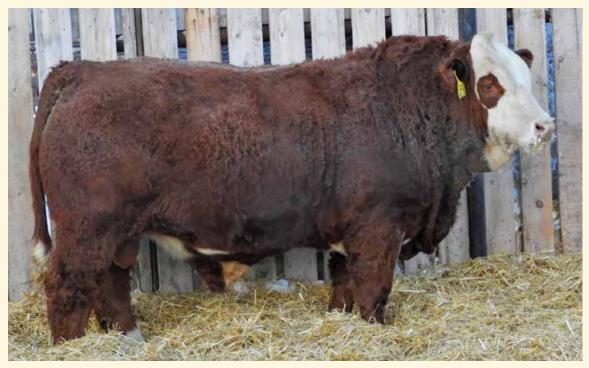

# MANITOBA'S LARGEST SIMMENTAL BULL & FEMALE SALE

HOLIDAY MONDAY FEBRUARY 21<sup>ST</sup>, 2022 · 1 PM ON THE FARM · STE. ROSE, MB

**OFFERING 127 BULLS & 52 HEIFERS** 