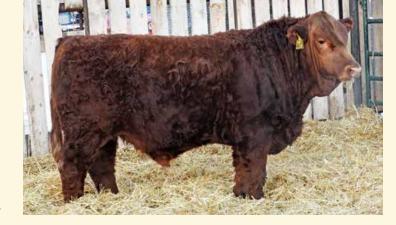

 $\boldsymbol{Homo\ Polled}, \boldsymbol{Homo\ Black}\ As\ our\ black\ program\ has\ grown\ over\ the\ years$ the need to add a black calving ease heifer bull to our roster also became apparent thus led us to the purchase of LFE 3173C (Direct Drive). This long bodied, mellow made, deep sided herdbull was the ideal candidate as he displayed great calving ease characteristics with his small head, smooth shoulders & clean lines. Born with a small birth weight to a fantastic young female we really liked his curve bending abilities since he was one of the

heavier long yearlings in the black offering at LFE that year. Direct Drive's calving ease abilities did not disappoint, his calves come small and quick but get up & suck fast just the way we like it. This will be the last offering of Direct Drives selling.