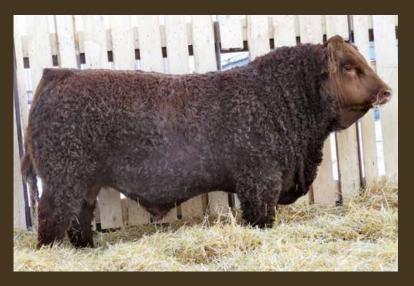

Our core numbers on offer are roughly the same as last year but you will notice we have a few more blacks available than reds. Do take into consideration that the hetero black bulls can also offer some different bloodlines for your red cattle while still siring reds or blacks. This is something that is very unique to our breed & truly a genetic asset. Our red pen is always a fan favourite, long, hairy & thick bulls who work on a variety of cows anchored by some reliable sire groups along with some fresh new genetics. The Fullbood bulls are yet again a very impressive bunch, if you haven't added a Charles son to your herdbull battery, here's your chance. The Commanders & Starfires don't take a backseat to anyone either. From heifer bulls to powerhouse performance bulls to curve benders, there's something for everyone here. We feel the quality on offer in all segments is as strong as ever.