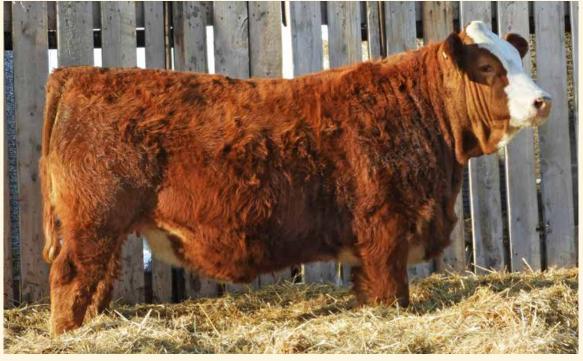

# MANITOBA'S LARGEST SIMMENTAL BULL & FEMALE SALE

HOLIDAY MONDAY FEBRUARY 21<sup>ST</sup>, 2022 · 1 PM ON THE FARM · STE. ROSE, MB

**OFFERING 127 BULLS & 52 HEIFERS** 