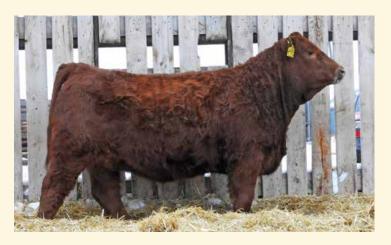

ref

POLLED PUREBRED

DCR MR MOON SHINE X102 TNT BOOTLEGGER Z268 TNT MISS W70

MUIRHEAD'S KOSMO 27N PEACOCK'S LI'L NETTIE 23Y MUIRHEAD NETTIE 5W

DCR MS SHEARCROCK U302 TNT GUNNER N208 TNT MISS S47 JDN CISCO'S PRIDE 10K CZAR MS KONZES REWARD 97G KS BRAVADO P68 KIMLAKE NETTIE 742T

Homo Polled The high selling red bull from the well-respected Kuntz herd is also a maternal brother to the ever-popular calving ease Sheriff bull. We feel Patriot encompasses the similar calving ease traits of his well known brother but also adds a lot of length & growth to his calves all the while maintaining that moderate frame score with good thickness. Patriot is a prime example of purchasing a good bull even though we were "bulled up" at the time. We really liked the structure of him as a yearling & when Dad (Richard) & I saw the cow

family when touring the Kuntz herd we both felt we should add this bull to the battery on those merits as that kind of bull doesn't come around every year. We're quite enthused about these Patriot sons selling, they are very uniform in type and most of them were raised by only second calvers. This will be the last group of Patriots to sell.