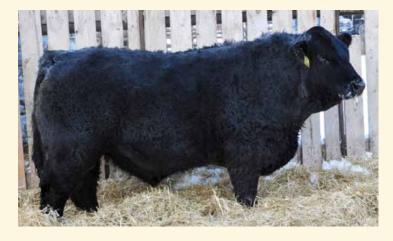

PRINGCREEK LOTTO 52Y JFRS 49Y 3D BLK FULL THROTTLE 483X LFE BS SHEILA 621Y NUG SMUGGLER 296Y RENDEZVOUS 64S

| PERF | BW | WW  | AWW | EPD I | CE | BW | WW | YW | MILK | MCE | MWW |
|------|----|-----|-----|-------|----|----|----|----|------|-----|-----|
|      | 80 | 770 |     |       |    |    | 76 |    |      |     |     |

Hetero Black, Homo Polled A super stylish blaze faced bull who's docile, moderate made with a great hair coat. He's got a nice small head, smooth shoulders & should calve like a breeze. An ideal candidate for those 2nd calvers. Maternal power to burn, you'll find the Powershift females to be the ideal black cow as far as size, udder quality & ease of fleshing is concerned. A maternal brother was selected sight unseen by Okraincee Land & Cattle Co of Glentworth, SK.







### Homo Black, Homo Polled

It's quite easy to pick out the Dynasty sired cattle. They all have a very low maintenance, easy fleshing appeal to them. Soft made, lots of middle & rib, these cattle will work in the harshest of environments. 380J has large testicles, a nice wide top & a great hair coat. We have 2 sisters to this bull working in our herd & we can tell that they will rise to the top of our black program in years to come.

38

**RENDEZVOUS 380J**POLLED BLACK PUREBRED · BPG1371483 · AIA 380J · FEB 14, 2021

PERF BW WW AWW EPD CE BW WW YW MILK MCE MW
104 895 974 4.5 4.8 79.3 119.2 30.7 2.1 70.

SPRINGCREEK DENALI 21E SPRINGCREEK DYNASTY 31G MAF DAKOTA 234C

LFE POWERSHIFT 339C **RENDEZVOUS MS SHEILA 380E** RENDEZVOUS MS ICON 173A LFE MCDAVID 413C SPRINGCREEK LIMA 69Y SPRING