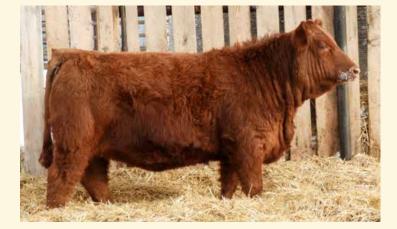

# MANITOBA'S LARGEST SIMMENTAL BULL & FEMALE SALE

HOLIDAY MONDAY FEBRUARY 21<sup>ST</sup>, 2022 · 1 PM ON THE FARM · STE. ROSE, MB

**OFFERING 127 BULLS & 52 HEIFERS** 