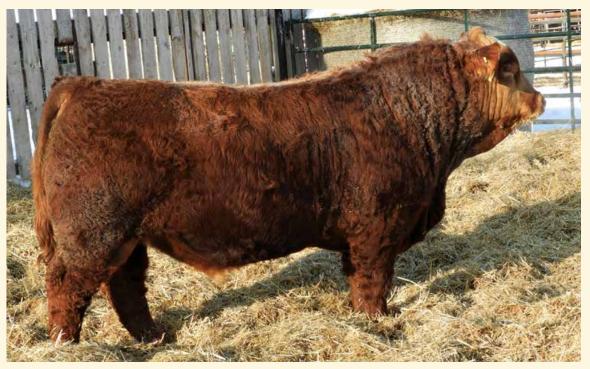

till weaned off at over 800lbs, now that's what we like to see. This dark colored bull is chuck full of meat, mellow made & has a great hair coat. His mother is a spectacular Patriot cow who is always in tip top shape. Be sure to circle 431J, with so many bulls selling, he could be one of the sleepers of the whole deal.



77

RENDEZVOUS 431.

POLLED PUREBRED PG1371524 AIA 431J MAR 5, 202

 PERF
 BW
 WW
 AWW
 EPD
 CE
 BW
 WW
 YW
 MILK
 MCE
 MWW

 99
 805
 961
 11.4
 2.2
 71.8
 103.9
 27.8
 6.7
 63.7

MRL SYSCO 14D

ZSL RED CENTURION 21G

ZSL MISS BIG TIME 11D

KUNTZ PATRIOT 27C **RENDEZVOUS PATTY 431E** RENDEZVOUS MS CAESAR 185A MRL CAPONE 130B MRL MISS 76U KWA BIG TIME 86A ZSL MS LABEL 706S TNT BOOTLEGGER Z268 PEACOCK'S LI'L NETTIE 23Y RENDEZVOUS RED CAESAR 584 RENDEZVOUS MS HUMMER 503Y



Homo Polled The Patriots have really withstood the testament of time, they've been super popular with both commercial & purebred guys alike. The hair, length, growth & unbelievable length really sets them apart. 318J is a prime example of just that, not to mention he flaunts some of that chrome on his head. The dam of this bull is possibly one of the easiest keeping cows we've ever raised. She's a real tank & very quiet cow.

75

RENDEZVOUS 318J

POLLED PUREBRED PG1371144 AIA 318J JAN 14, 2021

PERF BW WW AWW EPD CE BW 96 950 903 10.2 2.5

PD CE BW WW YW MILK MCE MWW 10.2 2.5 75.5 113.6 27.1 4 64.9

TNT BOOTLEGGER Z268 KUNTZ PATRIOT 27C PEACOCK'S LI'L NETTIE 23Y

ZSL MR RED MANDAKO 49B **RENDEZVOUS MS MANDY 318E** RENDEZVOUS SHAMWOW 92Z DCR MR MOON SHINE X102 TNT MISS W70 MUIRHEAD'S KOSM