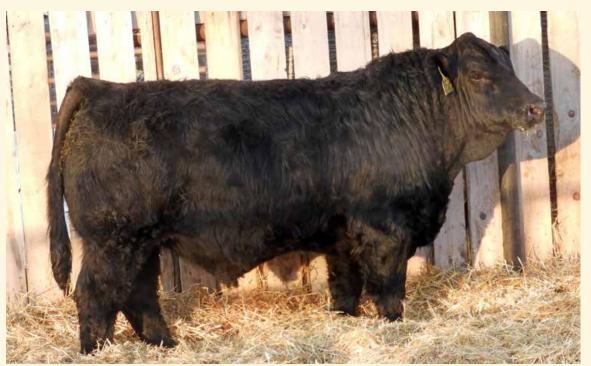

31 5 71.1

Hetero Black, Hetero Polled Here's a fantastic opportunity for someone wanting to keep black cattle yet add the Charles bloodline to their program. This awesome blaze faced meat machine is mothered by a first calf Charles daughter & one of our very top producing cow families who's generated a lot of money over the years. This family raises bulls. The fertility & longevity cannot be beat. This 384J bull has the best of

POLLED BLACK PUREBRED -

both worlds built right into him. The way he moves & his natural easy fleshing abilities puts him in a league of his own. We could go on & on about the merit of this bull however will let you check out his videos & hopefully see him in person to appreciate what he has to offer.







Everyone always looks forward to supper in the field



Here's a neat twist of pedigree, a black Empire son out of a first calf Direct Drive female who traces back to the master himself, the \$75,000 Charles. A bull with a lot of calving ease bred into him plus the Fullblood influence in the back should add to the milk bank. This fella should work on heifers with his 85lbs birthweight & smooth made confirmation.

48

RENDEZVOUS 537J POLLED BLACK PUREBRED · BPG1371517 · AIA 537J · MAR 1, 2021

PERF BW WW AWW EPD CE BW WW YW MILK MCE MWW 85 665 836 9.7 3.3 72.1 104.3 29.5 4.1 65.6

LFE BLOOD RUSH 833A **LFE EMPIRE 3116F** LFE RS FORTUNE 80X

LFE BS LEWIS 3173C **RENDEZVOUS KATARINA 537G** RENDEZVOUS MS CHARLENE 188E LFE RED TICKET 340Z LFE RRS PEARL 617U LFE DREAMING RED 503S LFE RS FORTUNE 11T LFE THE DARK NIGHT 350U LFE BS KATARINA 2013A LHVS