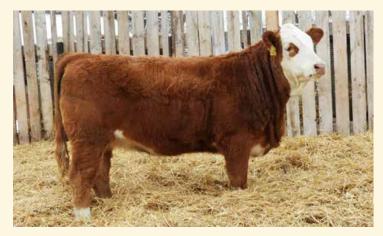

# MANITOBA'S LARGEST SIMMENTAL BULL & FEMALE SALE

HOLIDAY MONDAY FEBRUARY 21<sup>ST</sup>, 2022 · 1 PM ON THE FARM · STE. ROSE, MB

**OFFERING 127 BULLS & 52 HEIFERS** 