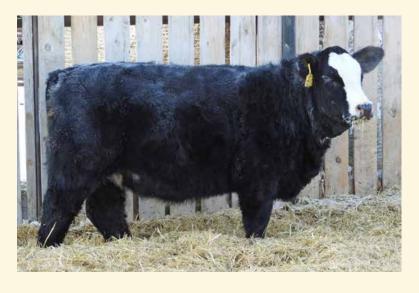

AR 53A

HARVIE JDF WALLBANGER111X SUNNYVALLEY BLK JENNA 88U WHEATLAND BULL 680S 3D MISS BLK JOSIE 470S IPU 52N ACCELERATOR 222U MS BGS KENDRA 1P RENDEZVOUS RED CAESAR 584 **RENDEZVOUS MS ICON 460Y** 

| <b>PERF</b> | BW | WW  | AWW | <b>EPD</b> | CE  | BW  | WW   | YW    | MILK | MCE  | MWW  |
|-------------|----|-----|-----|------------|-----|-----|------|-------|------|------|------|
| _           | 93 | 500 | 593 | -          | 4.1 | 5.6 | 82.7 | 126.2 | 24.9 | -0.9 | 66.3 |

One of the younger heifers in the offering but if you factor in her being 2 months younger than her pen mates, she's on par with the rest. A matnernal sister to this heifer is in production at Momotiuk Farms along with a bull at Austin Steffan's of North Dakota & Dombowsky Family Farm Partnership in Saskatchewan.



# RENDEZVOUS MS STAR 576J POLLED BLACK PUREBRED · BPG1371532 · AIA 576J · MAR 11, 2021

SVS CAPTAIN MORGAN 11Z NUG WESTERN STAR 32B 3D MISS BLK JOSIE 505W

LFE BOMBSHELL 508N **RENDEZVOUS 567W RENDEZVOUS 570T** 

HARVIE JDF WALLBANGER111X SUNNYVALLEY BLK JENNA 88U WHEATLAND BULL 680S 3D MISS BLK JOSIE 470S TNT DYNAMITE BLACK L137 LFE HELEN 80K SU PARAMOUNT 55P RENDEZVOUS 513L

| PERFI | BW  | WW  | AWW | EPDI | CE  | BW  | WW   | YW    | MILK | MCE | MWW  |
|-------|-----|-----|-----|------|-----|-----|------|-------|------|-----|------|
|       | 101 | 495 | 590 |      | 4.9 | 5.9 | 85.3 | 127.3 | 29.1 | 0.3 | 71.8 |

Two generations of blazes & mothered by a fabulous old Bombshell cow who's cranked out calf after calf. If you like your cattle to carry the money stripe & add some extra