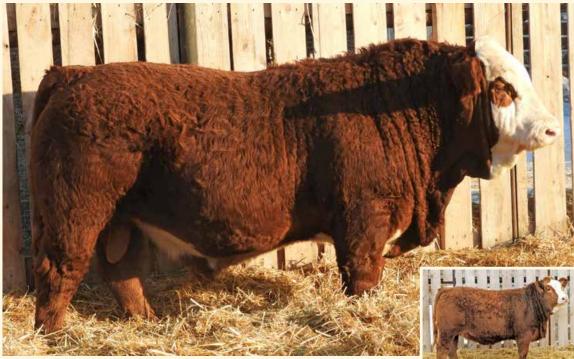

ref

POLLED PUREBRED

DCR MR MOON SHINE X102 TNT BOOTLEGGER Z268 TNT MISS W70

MUIRHEAD'S KOSMO 27N PEACOCK'S LI'L NETTIE 23Y MUIRHEAD NETTIE 5W

DCR MS SHEARCROCK U302 TNT GUNNER N208 TNT MISS S47 JDN CISCO'S PRIDE 10K CZAR MS KONZES REWARD 97G KS BRAVADO P68 KIMLAKE NETTIE 742T

Homo Polled The high selling red bull from the well-respected Kuntz herd is also a maternal brother to the ever-popular calving ease Sheriff bull. We feel Patriot encompasses the similar calving ease traits of his well known brother but also adds a lot of length & growth to his calves all the while maintaining that moderate frame score with good thickness. Patriot is a prime example of purchasing a good bull even though we were "bulled up" at the time. We really liked the structure of him as a yearling & when Dad (Richard) & I saw the cow

family when touring the Kuntz herd we both felt we should add this bull to the battery on those merits as that kind of bull doesn't come around every year. We're quite enthused about these Patriot sons selling, they are very uniform in type and most of them were raised by only second calvers. This will be the last group of Patriots to sell.