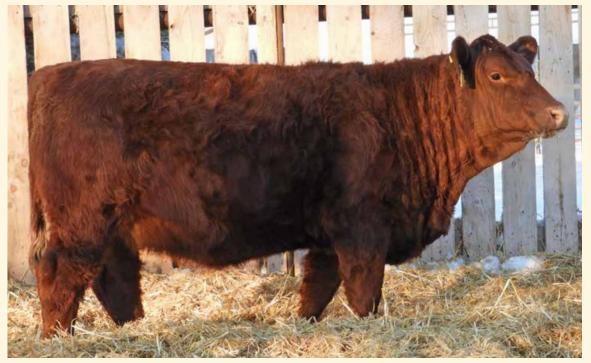

LES 29C **RENDEZVOUS MS CHARLENE 152E RENDEZVOUS 56S** 

**DOUBLE BAR D NOTORIOUS** VIRGINIA MS JORJA 9Y CHAMPS WALLACE **IPU POLLED MACEY 198U SOUTHSEVEN MR ADONIS 96Z** LHVS MS LOCKHART 91X SU PARAMOUNT 55P RENDEZVOUS 13N

PERF BW WW AWW EPD CE BW WW YW MILK 1.8 7.1 78.7 118.6 44.4 1.4 83.8 100 635 741

The youngest Fullblood heifer in the whole offering. Her dam is a stellar young cow who can really crank out the good ones. I had the privilege of selecting a bull for our neighbor & friend Ron Boerchers of Laurier a few years ago when he was unable to attend the sale. Ron tells us that this particular bull has been the best one to date. A maternal sister was also selected sight unseen by Loren Duscherer of Balfour, ND in last year's sale for \$4250.



## missed lots : red open heifers



178

RENDEZVOUS EYEFULL 571J

POLLED PUREBRED PG1371529 AIA 571J MAR 7, 2021

PERF BW WW AWW 93 510 651

[P]) CE BW WW YW MILK MCE MWW
7.2 3.8 71.9 101.4 28.1 6.5 64.1

LFE DARE DEVIL 3238B MCINTOSH LEGACY 28F MCINTOSH EYEFULL 9C

ZSL MR RED ALASKA 3B RENDEZVOUS MS ALASKA 393G RENDEZVOUS MS BENJI 263B LFE RRS DIABLO 3112U
LFE RS AMBER 2015R
MCINTOSH NO EQUAL 23A
MCINTOSH EYEFULL 90A
CROSSROAD WARDEN 36Z
ZSL MISS L.WIRE 56Y
MFR BENJAMIN 36Z
RENDEZVOUS MS ICON 602X



179

### RENDEZVOUS EYEFULL 574J POLLED PUREBRED · PG1371533 · AIA 574J · MAR 11, 2021

 PERF
 BW
 WW
 AWW
 EPD
 CE
 BW
 WW
 YW
 MILK
 MCE
 MWW

 93
 500
 651
 10.4
 2.8
 68.8
 93.9
 33.7
 8.1
 68.1

LFE DARE DEVIL 3238B MCINTOSH LEGACY 28F MCINTOSH EYEFULL 9C

LHVS CHARLES 29C **RENDEZVOUS CHARLENE 201G** RENDEZVOUS SARAH 42