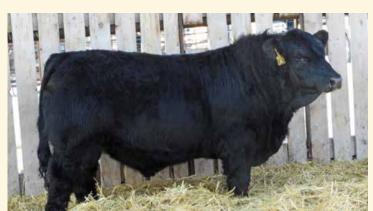

5D **LFE AVENGER 834E** LFE CROCUS 123X

WESTGOLD STEALTH 18Y **RENDEZVOUS MS STEAL 79B RENDEZVOUS 545S** 

LFE BS LEWIS 420B LFE BS OPAL 630X MR NLC SUPERIOR S6018 LEE BS CROCUS 606R SKORS BLACK MAGNUM 63W JLA REFLECTION PLUS 18R MFI SUPREME 4037 RENDEZVOUS 546P

PERF BW WW AWW EDD BW WW YW MILK MCE MWW 104 845 871 4.3 5.3 76.1 116.9 28.5 2.7 66.6

Hetero Black, Homo Polled You'll often here us talk about the production of these Stealth momma cows, they have made a tremendous base for our black program. 79J has the signature Avenger look with his extra rib. Don't underestimate what that extra length does when selling a package of steers, that "free weight" goes a long ways to make up a potload of calves. An all around well pieced bull with good testicles & masculine look. A full brother







Length and depth of body along with that signature Avenger stamp of quality, here's a another top shelf herdbull in the making. Masculine made with a good crest on his neck, picture him as a mature bull & your neighbors will be pumping the breaks to get a better look. A sister sold in last year's sale to Brett Siroski of Davidson, SK. Brett was also our volume female buyer purchasing 9 head.

10

RENDEZVOUS 341J

POLLED BLACK PUREBRED BPG1371326 AIA 341J JAN 26, 2021

PERF BW WW AWW EPD CE BW WW YW MILK MCE MWW 102 915 904 3.6 5.8 75.5 116.6 25.6 0.8 63.4

LFE BEAST MODE 305D LFE AVENGER 834E LFE CROCUS 123X

ZSL MR RED EXPRESS 106Z **RENDEZVOUS MS EXPRESS 341D** RENDEZVOUS MS DEVIL 14W LFE BS LEWIS 420B LFE BS OPAL 630X MR NLC SUPERIOR S6018 LFE BS CROCUS 606R KHG ELCTRIC RED 105U Z