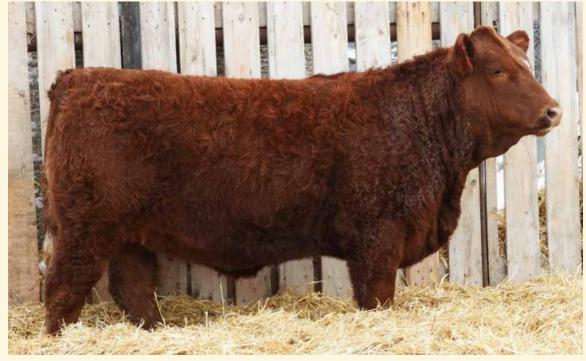

Our core numbers on offer are roughly the same as last year but you will notice we have a few more blacks available than reds. Do take into consideration that the hetero black bulls can also offer some different bloodlines for your red cattle while still siring reds or blacks. This is something that is very unique to our breed & truly a genetic asset. Our red pen is always a fan favourite, long, hairy & thick bulls who work on a variety of cows anchored by some reliable sire groups along with some fresh new genetics. The Fullbood bulls are yet again a very impressive bunch, if you haven't added a Charles son to your herdbull battery, here's your chance. The Commanders & Starfires don't take a backseat to anyone either. From heifer bulls to powerhouse performance bulls to curve benders, there's something for everyone here. We feel the quality on offer in all segments is as strong as ever.