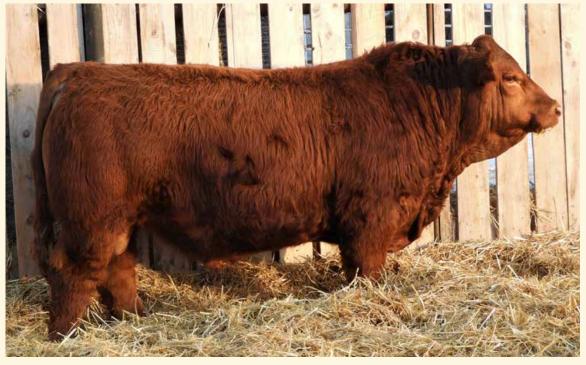

# MANITOBA'S LARGEST SIMMENTAL BULL & FEMALE SALE

HOLIDAY MONDAY FEBRUARY 21<sup>ST</sup>, 2022 · 1 PM ON THE FARM · STE. ROSE, MB

**OFFERING 127 BULLS & 52 HEIFERS** 