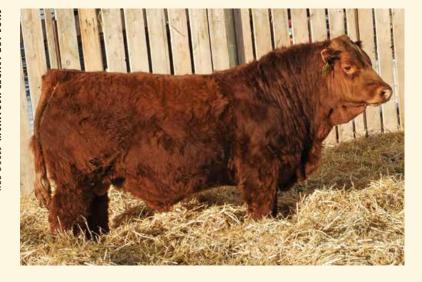

sfactory feeling as a breeder when you can have these kinds of closely related calves that hold more similarities than most ET calves. Take your pick but it's essentially splitting hairs at this point. Born small & easy to a first calf heifer, 289J is a tremendous prospect for the heifer pen. His smooth shoulders just spell smooth births. The hair coat on this guy is also a real bonus.





POLLED PUREBRED PG1349745 AIA 289J

PERF BW WW AWW EPD CE BW WW 66 930 927 12.7 1.7 67.9 96.3 25.9 8.7 59.9 LFE DARE DEVIL 3238B
MCINTOSH LEGACY 28F MCINTOSH EYEFULL 9C

**RENDEZVOUS MS PATTY 289G RENDEZVOUS MS EXPRESS 168D** 

LFE RRS DIABLO 3112U LFE RS AMBER 2015R MCINTOSH NO EQUAL 23A MCINTOSH EYEFULL 90A TNT BOOTLEGGER Z268
PEACOCK'S LI'L NETTIE 23Y
ZSL MR RED EXPRESS 106Z RENDEZVOUS MS ICON 166Z



83

RENDEZVOUS 398.

POLLED PUREBRED PG1349739 AIA 398J JAN 11, 2021

LFE DARE DEVIL 3238B
MCINTOSH LEGACY 28F
MCINTOSH EYEFULL 9C

ZSL MR RED ALASKA 3B **RENDEZVOUS MS ALASKA 398G** RENDEZVOUS MS HUMMER 12Z LFE RRS DIABLO 3112U
LFE RS AMBER 2015R
MCINTOSH NO EQUAL 23A
MCINTOSH EYEFULL 90A
CROSSROAD WARDEN 36Z
ZSL MISS LWIRE 56Y
IPU RED HUMMER 217U
RENDEZVOUS 463W

| <b>PERF</b> | BW | WW  | AWW | <b>EPD</b> | CE  | BW  | WW   | YW    | MILK | MCE | MWW  |
|-------------|----|-----|-----|------------|-----|-----|------|-------|------|-----|------|
|             | 83 | 735 | 750 |            | 8.9 | 2.6 | 72.8 | 103.1 | 28.2 | 7.3 | 64.6 |

Homo Polled Born easy at 83lbs out of a first calver, you can circle him for the heifer pen. This sire group is really just like rain drops they're so