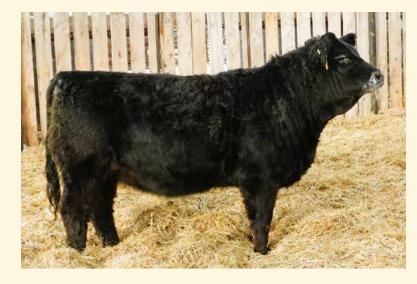

 $\boldsymbol{Homo\ Polled}, \boldsymbol{Homo\ Black}\ As\ our\ black\ program\ has\ grown\ over\ the\ years$ the need to add a black calving ease heifer bull to our roster also became apparent thus led us to the purchase of LFE 3173C (Direct Drive). This long bodied, mellow made, deep sided herdbull was the ideal candidate as he displayed great calving ease characteristics with his small head, smooth shoulders & clean lines. Born with a small birth weight to a fantastic young female we really liked his curve bending abilities since he was one of the

heavier long yearlings in the black offering at LFE that year. Direct Drive's calving ease abilities did not disappoint, his calves come small and quick but get up & suck fast just the way we like it. This will be the last offering of Direct Drives selling.