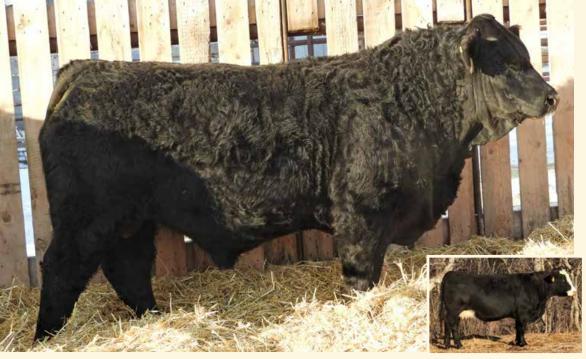

Homo Black, Homo Polled There's a bit of a story as to how we acquired Percy 37D. He was originally purchased out of the MRL sale in 2017 by Grant Gordon, Kisbey, SK. When delivering cattle at Percyview one day, he showed me his bull pen. A particular blaze faced bull really stood out, he was so impressive, thick, long, wide topped & only a 2yr old! We kept this idea in the back of our mind & come the spring of 2019 after a few herdbulls getting injured we called up Grant to see if he would consider parting with his awesome bull. Anyone who

knows Grant will tell you he's a heck of a good stockman & a real gentleman. As luck would have it, we managed to make a deal & Percy became our first blaze faced black herdsire. Percy himself is all about performance, his progeny have a lot of jam & should be a great fit for Angus cattle who need a bit more power.