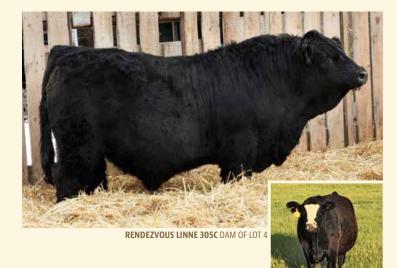

POLLED BLACK PUREBRED BPG1349708 AIA 305J JAN 7, 2021

LFE BEAST MODE 305D **LFE AVENGER 834E** LFE CROCUS 123X

SPRINGCREEK HOT SHOT 80A RENDEZVOUS LINNE 305C **RENDEZVOUS 632W** 

LFE BS LEWIS 420B LFE BS OPAL 630X MR NLC SUPERIOR S6018 LFE BS CROCUS 606R SPRINGCREEK ALL IN 155Y SPRINGCREEK LINNE 77S MFI JAHARI 5055 **RENDEZVOUS 627P** 

| PERF | BW | WW | AWW | EPD | CE | BW | WW | YW | MILK | MCE | MWW  |
|------|----|----|-----|-----|----|----|----|----|------|-----|------|
|      |    |    |     |     |    |    |    |    |      |     | 68.1 |

Hetero Black, Hetero Polled A real curve bender here. 78lbs birth weight & weaning off the cow at 945lbs, isn't that what we all strive for as cattle producers. The dam of this bull is a feature cow, she's one that we make a point of showing to folks while touring the herd. She's sent daughters to work in the herds of Lewis Farms, AB & AP Simmentals, MB. A son of hers is also a favorite at Abraham Farms of Hazel, SD. We base a lot of herdbull buying decisions from a mother's track record, here's a bull that's easy to recommend just with those simple facts.