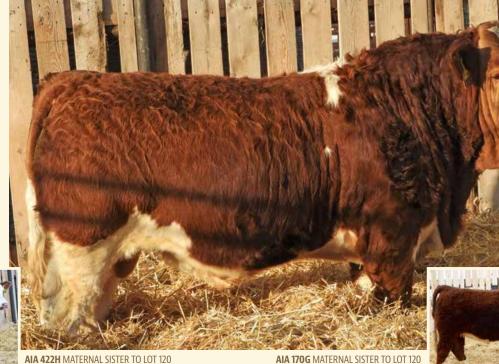

US POLLED PAULA 224F** SUNNY VALLEY PAULA 35D DOUBLE BAR D NOTORIOUS VIRGINIA MS JORJA 9Y CHAMPS WALLACE IPU POLLED MACEY 198U BLCC MR ADONIS 30X SOUTH SEVEN MISS 70S STARWEST POL BLUEPRINT SUNNY VALLEY PAULA 8A

Likely the easiest bull to spot in the offering. Not only does he stand out due to his funky color scheme but his overall physical build is pretty impressive to say the least. His structure & fluid movement really reminds us of his sire when we purchased him as a yearling. 362J has got to be one of the longest bulls on offer, his capacity & spring of rib sets him apart from the pack. A maternal sister was a feature in last year's sale, she was selected by Rising Dawn Simmentals of Yellowhead County, AB. The year before another sister was a standout selling to Wilson Stock Farms.



VIRGINIA MACGYVER 9D

**RENDEZVOUS MS NERO 362D** 

RENDEZVOUS MS HAPPY 704X

RWR STARFIRE 111G IPU MS. WALLACE 303Y

IPU NFRO 274X

120

FULLBLOOD

CE BW WW YW | MILK | MCE | MWW 920 971 2.1 5.8 75.1 115.4 42.6 0.4 80.2

121

FULLBLOOD 1371386 AIA 11J FEB 4, 2021

VIRGINIA MACGYVER 9D RWR STARFIRE 111G
IPU MS. WALLACE 303Y

IPU NERO 274X RENDEZVOUS MS NERO 11A **RENDEZVOUS CHICA 464X** 

An all-around user friendly bull that shouldn't break the bank. A suitable candidate to use on a group of Red Angus cows to add that Simmental punch back in. The MWW & Milk EPDs put him in the top 2 & 3% respectively. Last year's maternal brother was selected by MJD Farms Inc of Carman. The Dunn's run a great mixed farming operation

VIRGINIA MS JORJA 9Y CHAMPS WALLACE **IPU POLLED MACEY 198U CHAMPS ROM