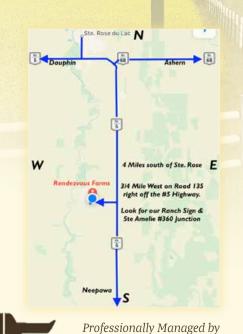

# MANITOBA'S LARGEST SIMMENTAL BULL & FEMALE SALE

HOLIDAY MONDAY FEBRUARY 21<sup>ST</sup>, 2022 · 1 PM ON THE FARM · STE. ROSE, MB

**OFFERING 127 BULLS & 52 HEIFERS** 

# 18th Annual LIDAY MONDAY BULL & FEMALE SALE

FEBRUARY 21, 2022 · 1:00 PM ON THE FARM · STE. ROSE DU LAC, MB

\*Only 50 minutes from Neepawa, MB and only 3 hours from Bottineau, North Dakota\*