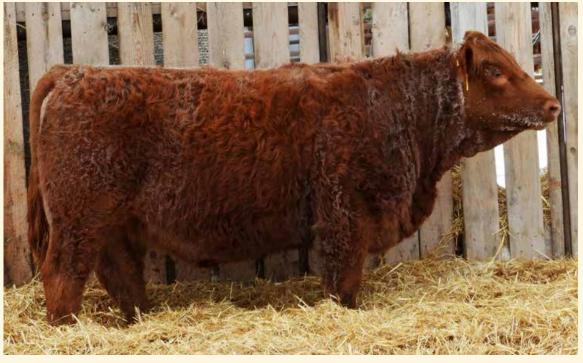

Pef POLLED BLACK PUREBRED BPG1184060

LFE GOTHAM 819Y LFE THE RIDDLER 323B LFE BS CHARO 23Y

MRL INTEGRITY 76Y MRL MISS 3410A MRL MISS 688R

LFE THE DARK NIGHT 350U LFE BEST LADY 47W TNT TANKER U263 LFE CHARO 3N WHEATLAND PREDATOR 922W MRL MISS 570U LCHMN BODYBUILDER 7303F MRI MISS 1601

Homo Black, Homo Polled There's a bit of a story as to how we acquired Percy 37D. He was originally purchased out of the MRL sale in 2017 by Grant Gordon, Kisbey, SK. When delivering cattle at Percyview one day, he showed me his bull pen. A particular blaze faced bull really stood out, he was so impressive, thick, long, wide topped & only a 2yr old! We kept this idea in the back of our mind & come the spring of 2019 after a few herdbulls getting injured we called up Grant to see if he would consider parting with his awesome bull. Anyone who

knows Grant will tell you he's a heck of a good stockman & a real gentleman. As luck would have it, we managed to make a deal & Percy became our first blaze faced black herdsire. Percy himself is all about performance, his progeny have a lot of jam & should be a great fit for Angus cattle who need a bit more power.