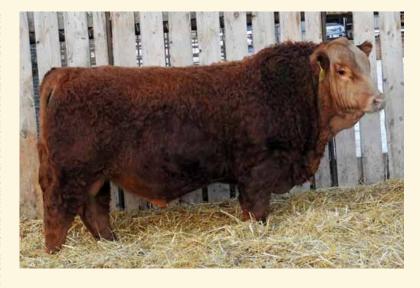

hat the industry looks for as herds become larger. The udders on the Patriots are picture perfect, something that is of huge importance to us all. 139J is a great looking bull, he strides out really well & has a very appealing body type. I had the privilege of selecting a full brother for Jack Hansen of Otter Creek Farms of Ontario.



AIA 139H FULL BROTHER TO LOT 78

POLLED PUREBRED PG1371458 AIA 139J

PERF BW | WW | AWW | EPD 99 920 966

CE BW WW YW MILK MCE MWW 11 2.7 70.7 106.3 27.7 6.2 63.1

TNT BOOTLEGGER Z268 **KUNTZ PATRIOT 27C** PEACOCK'S LI'L NETTIE 23Y

ZSL MR RED EXPRESS 106Z **RENDEZVOUS MS EXPRESS 139C RENDEZVOUS MS DEVIL 14W** 

DCR MR MOON SHINE X102 TNT MISS W70 MUIRHEAD'S KOSMO 27N MUIRHEAD NETTIE 5W KHG ELCTRIC RED 105U ZSL MS FORCE 9X BDS RED DEVIL 520R RENDEZVOUS 30L



POLLED PUREBRED

TNT BOOTLEGGER 7268 **KUNTZ PATRIOT 27C** PEACOCK'S LI'L NETTIE 23Y

ZSL MR RED ALASKA 3B RENDEZVOUS MS ALASKA 334F RENDEZVOUS MS ICON 21Z

DCR MR MOON SHINE X102 TNT MISS W70 MUIRHEAD'S KOSMO 27N MUIRHEAD NETTIE 5W CROSSROAD WARDEN 36Z ZSL MISS L.WIRE 56Y CMS RED POLLED ICON 16P **RENDEZVOUS 437T** 

| <b>PERF</b> | BW | WW  | AWW | EPD CE | BW  | WW   | YW    | MILK | MCE | MWW  |
|-------------|----|-----|-----|--------|-----|------|-------|------|-----|------|
|             | 90 | 775 | 783 | 10.9   | 2.1 | 72.8 | 106.8 | 27   | 7.5 | 63.4 |

Homo Polled A moderate built bull with our flagship Patriot bull as his sire. We've used his sire on our second calvers for several years now with great success. The calving ease to growth ratio has really set him apart. With th