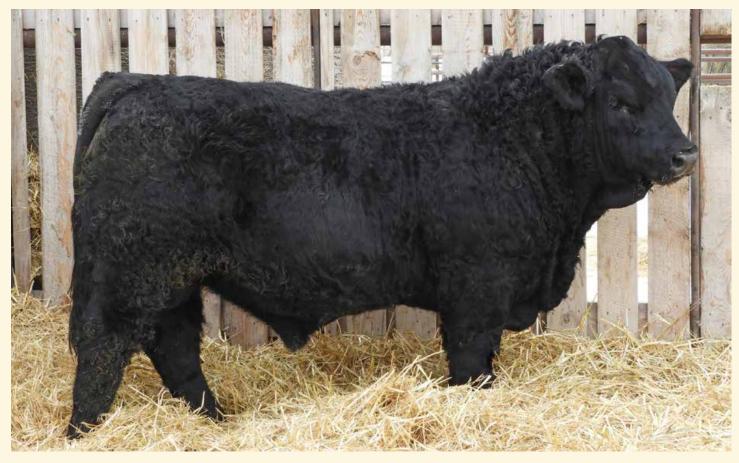

Our core numbers on offer are roughly the same as last year but you will notice we have a few more blacks available than reds. Do take into consideration that the hetero black bulls can also offer some different bloodlines for your red cattle while still siring reds or blacks. This is something that is very unique to our breed & truly a genetic asset. Our red pen is always a fan favourite, long, hairy & thick bulls who work on a variety of cows anchored by some reliable sire groups along with some fresh new genetics. The Fullbood bulls are yet again a very impressive bunch, if you haven't added a Charles son to your herdbull battery, here's your chance. The Commanders & Starfires don't take a backseat to anyone either. From heifer bulls to powerhouse performance bulls to curve benders, there's something for everyone here. We feel the quality on offer in all segments is as strong as ever.