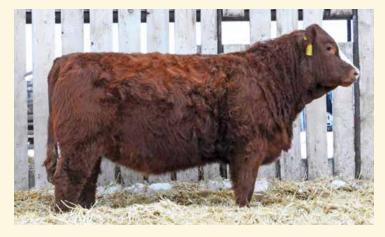

Our core numbers on offer are roughly the same as last year but you will notice we have a few more blacks available than reds. Do take into consideration that the hetero black bulls can also offer some different bloodlines for your red cattle while still siring reds or blacks. This is something that is very unique to our breed & truly a genetic asset. Our red pen is always a fan favourite, long, hairy & thick bulls who work on a variety of cows anchored by some reliable sire groups along with some fresh new genetics. The Fullbood bulls are yet again a very impressive bunch, if you haven't added a Charles son to your herdbull battery, here's your chance. The Commanders & Starfires don't take a backseat to anyone either. From heifer bulls to powerhouse performance bulls to curve benders, there's something for everyone here. We feel the quality on offer in all segments is as strong as ever.