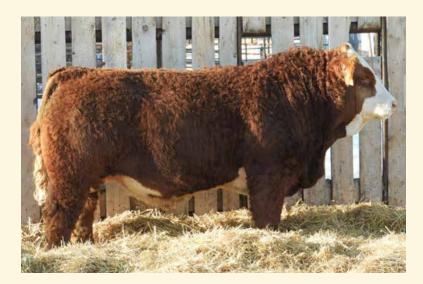

Homo Black, Homo Polled A direct son from the record setting \$190,000 Captain Morgan bull. Glen & Kevin Maxwell had big time praise for these Morgan cattle, especially commenting on their docility. Western Star was our pick of their black bulls in 2015 & was their 2nd high seller. I couldn't get over the length of this bull. He was a foot longer than any other bull around and weighed 1620 at 14 months. This goes back to the old adage: Length = pounds. Solid footed & light on his feet, Western Star has seen heavy service in our

black program. When his calves were being born, Gerry felt they were the nicest, most uniform calves he would process at 2 days of age. They were sooo long & correct. Flash forward 13 months & these calves are very impressive yearlings. Be sure to check them out. They will add a lot to anyone's program. This will be the last offering of Western Stars.