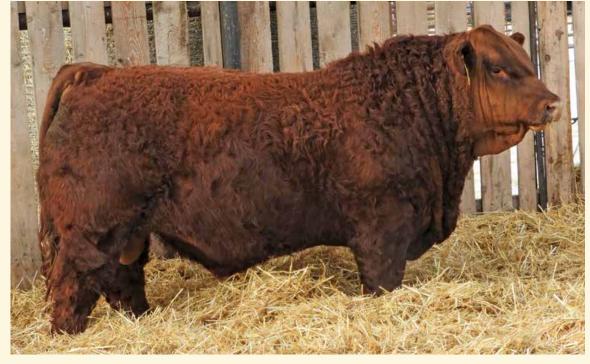

NDEZVOUS 71J**POLLED PUREBRED • PG1371514 • AIA 71J • FEB 26, 202'

PERF BW WW AWW EPD CE BW WW YW MILK MCE MWW 101 830 946 11.6 1.9 75.1 111.6 31.8 6.3 69.4

MRL SYSCO 14D

ZSL RED CENTURION 21G

ZSL MISS BIG TIME 11D

SKORS RED KNIGHT 164A RENDEZVOUS MS KNIGHT 71D RENDEZVOUS MS TWEET 88B MRL CAPONE 130B MRL MISS 76U KWA BIG TIME 86A ZSL MS LABEL 706S ACS RED KNIGHT 715T SKORS MS DANCER 198Y SKORS HASHTAG 57Z RENDEZVOUS MS CAESAR 174Z

Homo Polled A march born bull that still weaned off at over 800lbs, now that's what we like to see. This dark colored bull is chuck full of meat, mellow made & has a great hair coat. His mother is a spectacular Patriot cow who is always in tip top shape. Be sure to circle 431J, with so many bulls selling, he could be one of the sleepers of the whole deal.



77

RENDEZVOUS 431.

POLLED PUREBRED PG1371524 AIA 431J MAR 5, 202

 PERF
 BW
 WW
 AWW
 EPD
 CE
 BW
 WW
 YW
 MILK
 MCE
 MWW

 99
 805
 961
 11.4
 2.2
 71.8
 103.9
 27.8
 6.7
 63.7

MRL SYSCO 14D

ZSL RED CENTURION 21G

ZSL MISS BIG TIME 11D

KUNTZ PATRIOT 27C **RENDEZVOUS PATTY 431E** RENDEZVOUS MS CAESAR 185A MRL CAPONE 130B MRL MISS 76U KWA BIG TIME 86A ZSL MS LABEL 706S TNT BOOTLEGGER Z268 PEACOCK'S LI'L NETTIE 23Y RENDEZVOUS RED CAESAR 584 RENDEZVOUS MS HUMMER 503Y



Homo Polled The Patriots have really withstood the testament of time, they've been super popular with both commercial & purebred guys alike. The hair, length, growth & unbelievable length really sets them apart. 318J is a prime example of just that, not to mention he flaunts some of that chrome on his head. The dam of t