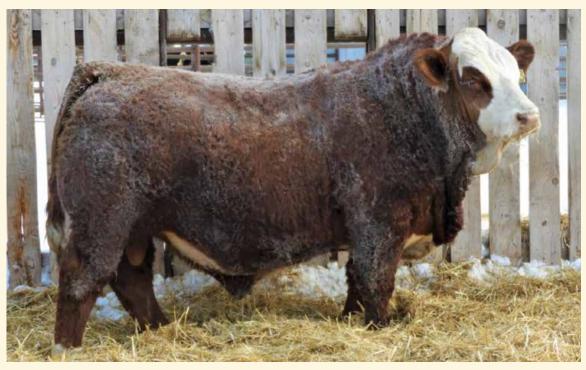

BLCC MR ADONIS 30X SOUTH SEVEN MISS 70S SU JENKINS 6J LHVS MS LOCKHART 17T ANCHOR "T" LEGEND 7H DOUBLE BAR D JOCELINE SU PARAMOUNT 55P RENDEZVOUS 528P

PERF BW WW AWW EPD CE BW WW YW MILK MCE MWW 95 645 774 6.3 5.8 74.5 106.1 44.4 5.1 81.7



AIA 74G FULL BROTHER TO LOT 105

Don't hold this guy's age against him, he may be the second youngest FB in the offering but he could mature to be one of the top ones. Red, goggle eyed, he should pass on that strong color to all his offspring. Full brothers to this guy

have been feature bulls here in the past with Rendezvous Renegade 74E selling to Mark Land & Cattle & Kyle Westman, AB & Rendezvous 74G to 4 Matt Simmentals, AB.



There's not much Gerald can't fix, including Richard's windchime





The quickest way to build a fence through a swamp



A powerful & impressive herdsire here. He seems to get discovered quite fast when people tour the bull pen. This beef bull is chuck full of meat with thick hind quarters, a wide top & a ton of capacity. His mother is a moderate made, cherry red goggle eyed cow with a nice udder. The grandmother is a stellar producer & interestingly enough also has a Commander sired son in the sale as lot (AIA 210J). If you take the time to compare these two bulls it's easy to tell they are related. This is something we as breeders strive for, consistency in every generation.

106

FULLBLOOD • 1349719 AIA 378J

PERF BW | WW | AWW FPD CE BW ww 970 900 3.9

YW MILK

6.1 82.3 115.7 36.2 2.1 77.4

STARWEST BRYCK
BLACK GOLD COMMANDER 101E MS BGS KALI 51X

**IPU NERO 274X RENDEZVOUS MS NERO 378E RENDEZVOUS MS D