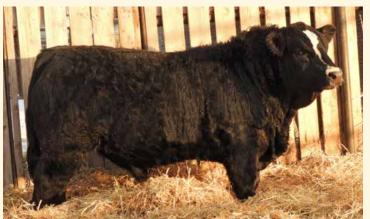

Homo Polled The high selling red bull from the well-respected Kuntz herd is also a maternal brother to the ever-popular calving ease Sheriff bull. We feel Patriot encompasses the similar calving ease traits of his well known brother but also adds a lot of length & growth to his calves all the while maintaining that moderate frame score with good thickness. Patriot is a prime example of purchasing a good bull even though we were "bulled up" at the time. We really liked the structure of him as a yearling & when Dad (Richard) & I saw the cow

family when touring the Kuntz herd we both felt we should add this bull to the battery on those merits as that kind of bull doesn't come around every year. We're quite enthused about these Patriot sons selling, they are very uniform in type and most of them were raised by only second calvers. This will be the last group of Patriots to sell.