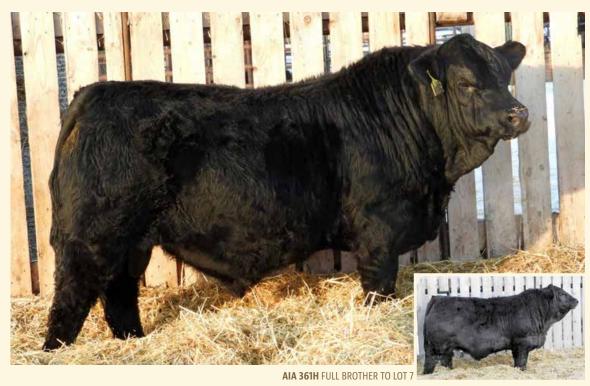

We set the bar quite high when it comes to breeding bulls, however 361J is at the very top of the spectrum in our mind. A bull with so much to offer, where do you even start, from every angle he shines. Long bodied, smooth made yet thick butted & soft sided are just a few things that can be said about this guy. Nothing beats a personal appraisal, we feel you get a much better appreciation for what this bull is. A full brother was a feature in last year's sale, he was selected by Gormlea Farms, Balcarres, SK for \$9250. John & Mark are extremely keen cattlemen who always end up picking out the very best bulls for their top cut herd.

POLLED BLACK PUREBRED BPG1371314 AIA 361J JAN 23, 2021

PERF BW WW AWW **FPD** CE BW WW YW MILK MCE MWW 960 936 3.9 5.8 80.8 123.4 28.3 1.5 68.7

LFE BEAST MODE 305D **LFE AVENGER 834E** LFE CROCUS 123X

ZSL MR RED EXPRESS 106Z **RENDEZVOUS MS EXPRESS 361D RENDEZVOUS 34W** 