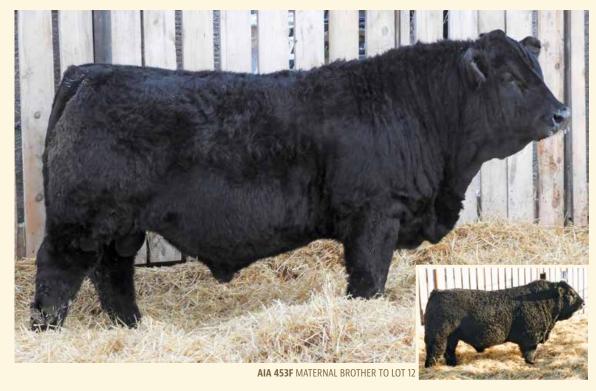

#### Homo Black, Homo Polled

Another sound, correct made bull sired by our junior black herdsire, Spring Creek Dynasty. This bull will have just turned 1 by sale day but boy he stacks up with his pen mates easily. A maternal brother sold last year to Frankie Kehler, Lakeside Ranch of Eriksdale, MB. We thought so much of that bull that we ended up using him on some heifers. 476J comes from a very strong cow family with a lot of punch, they calve like a dream and are super maternal.

**AIA 476H** MATERNAL BROTHER TO LOT 39

39

**RENDEZVOU) 4/0J**POLLED BLACK PUREBRED · BPG1371496 · AIA 476J · FEB 19, 2021

PERF BW WW AWW EPD CE BW WW YW MILK MCE MWW 97 820 935 1.7 6.5 83 125.7 28.5 -0.3 70