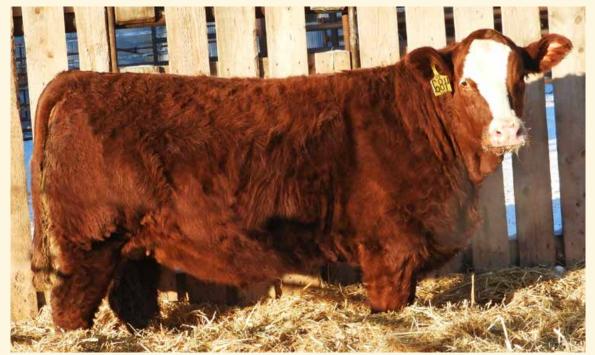

Our core numbers on offer are roughly the same as last year but you will notice we have a few more blacks available than reds. Do take into consideration that the hetero black bulls can also offer some different bloodlines for your red cattle while still siring reds or blacks. This is something that is very unique to our breed & truly a genetic asset. Our red pen is always a fan favourite, long, hairy & thick bulls who work on a variety of cows anchored by some reliable sire groups along with some fresh new genetics. The Fullbood bulls are yet again a very impressive bunch, if you haven't added a Charles son to your herdbull battery, here's your chance. The Commanders & Starfires don't take a backseat to anyone either. From heifer bulls to powerhouse performance bulls to curve benders, there's something for everyone here. We feel the quality on offer in all segments is as strong as ever.