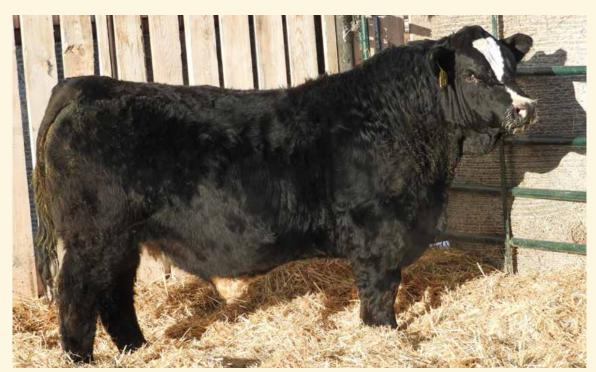

# MANITOBA'S LARGEST SIMMENTAL BULL & FEMALE SALE

HOLIDAY MONDAY FEBRUARY 21<sup>ST</sup>, 2022 · 1 PM ON THE FARM · STE. ROSE, MB

**OFFERING 127 BULLS & 52 HEIFERS** 