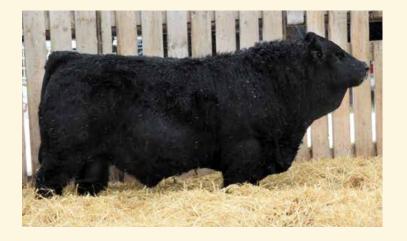

Our core numbers on offer are roughly the same as last year but you will notice we have a few more blacks available than reds. Do take into consideration that the hetero black bulls can also offer some different bloodlines for your red cattle while still siring reds or blacks. This is something that is very unique to our breed & truly a genetic asset. Our red pen is always a fan favourite, long, hairy & thick bulls who work on a variety of cows anchored by some reliable sire groups along with some fresh new genetics. The Fullbood bulls are yet again a very impressive bunch, if you haven't added a Charles son to your herdbull battery, here's your chance. The Commanders & Starfires don't take a backseat to anyone either. From heifer bulls to powerhouse performance bulls to curve benders, there's something for everyone here. We feel the quality on offer in all segments is as strong as ever.