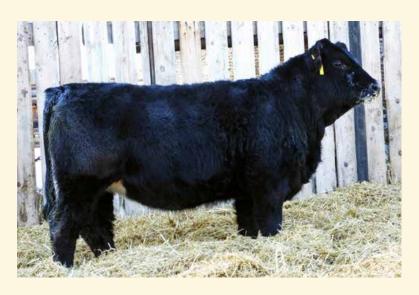

470S SHAWACRES JAHARI 50L ANCHOR "T" KANDIS 57F VIRGINIA'S MANIA 960M RENDEZVOUS 611M

| PERF BW | WW  | AWW | <b>EPD</b> | CE  | BW  | WW   | YW    | MILK | MCE  | MWW  |
|---------|-----|-----|------------|-----|-----|------|-------|------|------|------|
| 95      | 540 | 580 |            | 2.1 | 6.7 | 85.3 | 128.6 | 30.8 | -1.2 | 73.5 |

Mothered by our oldest active cow in the herd, the 618T cow. We have 6 sisters to this heifer in our own herd so we felt it was time to offer one for sale. With Western Star as her sire, she will certainly grow into a beautiful young cow. The Stars make some darn nice cows with the most perfect udders you could ask for. Check out the lot 26 bull, he's a Western Star out of a maternal sister to this heifer...the genetic potential rises to the top here.



143

# RENDEZVOUS MS STAR 573J

BLACK PUREBRED BG1371531 AIA 573J MAR 11, 2021

SVS CAPTAIN MORGAN 11Z **NUG WESTERN STAR 32B** 3D MISS BLK JOSIE 505W

**NUG TRIGGER 263Y RENDEZVOUS KENDRA 159D** RENDEZVOUS MS CAESAR 53A

HARVIE JDF WALLBANGER111X SUNNYVALLEY BLK JENNA 88U WHEATLAND BULL 680S 3D MISS BLK JOSIE 470S IPU 52N ACCELERATOR 222U MS BGS KENDRA 1P RENDEZVOUS RED CAESAR 584 **RENDEZVOUS MS ICON 460Y** 

| <b>PERF</b> | BW | WW  | AWW | <b>EPD</b> | CE  | BW  | WW   | YW    | MILK | MCE  | MWW  |
|-------------|----|-----|-----|------------|-----|-----|------|-------|------|------|------|
| _           | 93 | 500 | 593 | -          | 4.1 | 5.6 | 82.7 | 126.2 | 24.9 | -0.9 | 66.3 |

One of the younger heifers in the offering but if you factor in her being 2 months younger than her