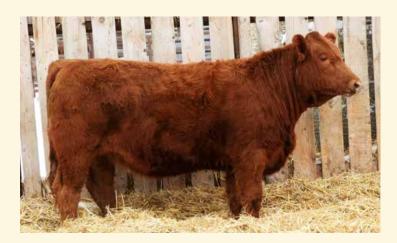

ref

POLLED PUREBRED

DCR MR MOON SHINE X102 TNT BOOTLEGGER Z268 TNT MISS W70

MUIRHEAD'S KOSMO 27N PEACOCK'S LI'L NETTIE 23Y MUIRHEAD NETTIE 5W

DCR MS SHEARCROCK U302 TNT GUNNER N208 TNT MISS S47 JDN CISCO'S PRIDE 10K CZAR MS KONZES REWARD 97G KS BRAVADO P68 KIMLAKE NETTIE 742T

| PERF | BW  | WW  | YW   |    |      |      |      |      |    |      |
|------|-----|-----|------|----|------|------|------|------|----|------|
|      | 105 | 850 | 1235 | 18 | -0.6 | 66.2 | 99.7 | 25.7 | 11 | 58.8 |

Homo Polled The high selling red bull from the well-respected Kuntz herd is also a maternal brother to the ever-popular calving ease Sheriff bull. We feel Patriot encompasses the similar calving ease traits of his well known brother but also adds a lot of length & growth to his calves all the while maintaining that moderate frame score with good thickness. Patriot is a prime example of purchasing a good bull even though we were "bulled up" at the time. We really liked the structure of him as a yearling & when Dad (Richard) & I saw the cow

family when touring the Kuntz herd we both felt we should add this bull to the battery on those merits as that kind of bull doesn't come around every year. We're quite enthused about these Patriot sons selling, they are very uniform in type and most of them were raised by only second calvers. This will be the last group of Patriots to sell.