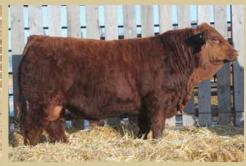

# LFE BS LEWIS 3173C (DIRECT DRIVE) POLLED BLACK PUREBRED BPG1167800 LFE 3173C MAY 30, 2015

R PLUS BLACKEDGE LFE THE DARK NIGHT 350U LFE BS MS LEWIS 646R

LFE BUNDI 300X
LFE BS KATARINA 2013A LFE BS KATARINA 2092W

 $\boldsymbol{Homo\ Polled}, \boldsymbol{Homo\ Black}\ As\ our\ black\ program\ has\ grown\ over\ the\ years$ the need to add a black calving ease heifer bull to our roster also became apparent thus led us to the purchase of LFE 3173C (Direct Drive). This long bodied, mellow made, deep sided herdbull was the ideal candidate as he displayed great calving ease characteristics with his small head, smooth shoulders & clean lines. Born with a small birth weight to a fantastic young female we really liked his curve bending abilities since he was one of the

heavier long yearlings in the black offering at LFE that year. Direct Drive's calving ease abilities did not disappoint, his calves come small and quick but get up & suck fast just the way we like it. This will be the last offering of Direct Drives selling.