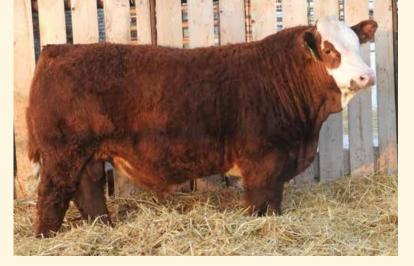

# MANITOBA'S LARGEST SIMMENTAL BULL & FEMALE SALE

HOLIDAY MONDAY FEBRUARY 21<sup>ST</sup>, 2022 · 1 PM ON THE FARM · STE. ROSE, MB

**OFFERING 127 BULLS & 52 HEIFERS** 