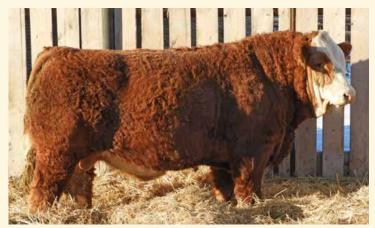

# MANITOBA'S LARGEST SIMMENTAL BULL & FEMALE SALE

HOLIDAY MONDAY FEBRUARY 21<sup>ST</sup>, 2022 · 1 PM ON THE FARM · STE. ROSE, MB

**OFFERING 127 BULLS & 52 HEIFERS** 