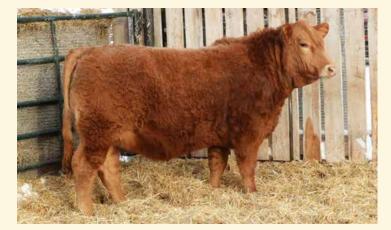

# LFE BS LEWIS 3173C (DIRECT DRIVE) POLLED BLACK PUREBRED BPG1167800 LFE 3173C MAY 30, 2015

R PLUS BLACKEDGE LFE THE DARK NIGHT 350U LFE BS MS LEWIS 646R

LFE BUNDI 300X
LFE BS KATARINA 2013A LFE BS KATARINA 2092W

 $\boldsymbol{Homo\ Polled}, \boldsymbol{Homo\ Black}\ As\ our\ black\ program\ has\ grown\ over\ the\ years$ the need to add a black calving ease heifer bull to our roster also became apparent thus led us to the purchase of LFE 3173C (Direct Drive). This long bodied, mellow made, deep sided herdbull was the ideal candidate as he displayed great calving ease characteristics with his small head, smooth shoulders & clean lines. Born with a small birth weight to a fantastic young female we really liked his curve bending abilities since he was one of the

heavier long yearlings in the black offering at LFE that year. Direct Drive's calving ease abilities did not disappoint, his calves come small and quick but get up & suck fast just the way we like it. This will be the last offering of Direct Drives selling.