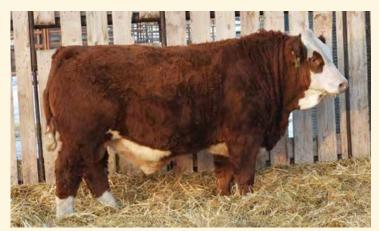

# LFE BS LEWIS 3173C (DIRECT DRIVE) POLLED BLACK PUREBRED BPG1167800 LFE 3173C MAY 30, 2015

R PLUS BLACKEDGE LFE THE DARK NIGHT 350U LFE BS MS LEWIS 646R

LFE BUNDI 300X
LFE BS KATARINA 2013A LFE BS KATARINA 2092W

 $\boldsymbol{Homo\ Polled}, \boldsymbol{Homo\ Black}\ As\ our\ black\ program\ has\ grown\ over\ the\ years$ the need to add a black calving ease heifer bull to our roster also became apparent thus led us to the purchase of LFE 3173C (Direct Drive). This long bodied, mellow made, deep sided herdbull was the ideal candidate as he displayed great calving ease characteristics with his small head, smooth shoulders & clean lines. Born with a small birth weight to a fantastic young female we really liked his curve bending abilities since he was one of the

heavier long yearlings in the black offering at LFE that year. Direct Drive's calving ease abilities did not disappoint, his calves come small and quick but get up & suck fast just the way we like it. This will be the last offering of Direct Drives selling.