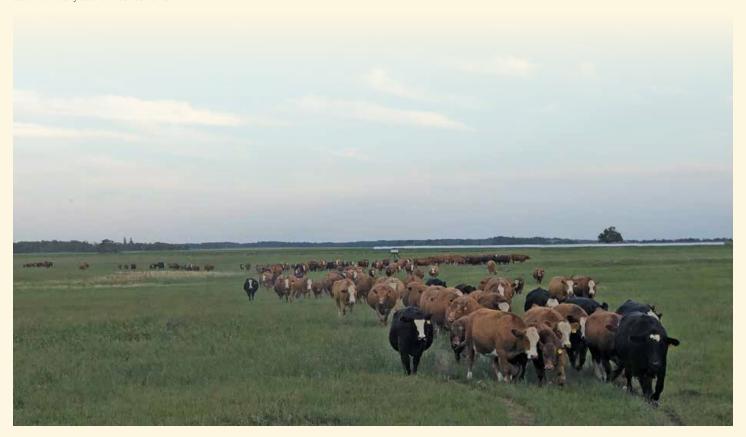

# MANITOBA'S LARGEST SIMMENTAL BULL & FEMALE SALE

HOLIDAY MONDAY FEBRUARY 21<sup>ST</sup>, 2022 · 1 PM ON THE FARM · STE. ROSE, MB

**OFFERING 127 BULLS & 52 HEIFERS** 