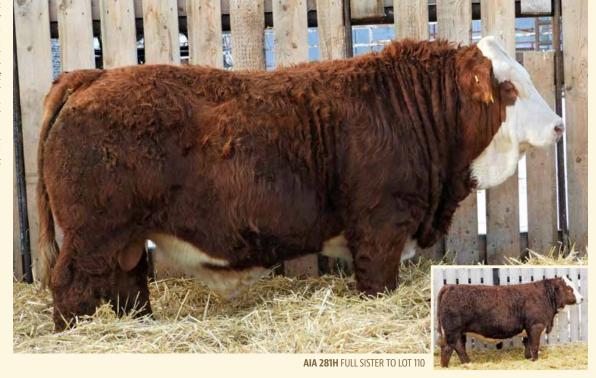

Pef POLLED BLACK PUREBRED BPG1184060

LFE GOTHAM 819Y LFE THE RIDDLER 323B LFE BS CHARO 23Y

MRL INTEGRITY 76Y MRL MISS 3410A MRL MISS 688R

LFE THE DARK NIGHT 350U LFE BEST LADY 47W TNT TANKER U263 LFE CHARO 3N WHEATLAND PREDATOR 922W MRL MISS 570U LCHMN BODYBUILDER 7303F MRI MISS 1601

Homo Black, Homo Polled There's a bit of a story as to how we acquired Percy 37D. He was originally purchased out of the MRL sale in 2017 by Grant Gordon, Kisbey, SK. When delivering cattle at Percyview one day, he showed me his bull pen. A particular blaze faced bull really stood out, he was so impressive, thick, long, wide topped & only a 2yr old! We kept this idea in the back of our mind & come the spring of 2019 after a few herdbulls getting injured we called up Grant to see if he would consider parting with his awesome bull. Anyone who

knows Grant will tell you he's a heck of a good stockman & a real gentleman. As luck would have it, we managed to make a deal & Percy became our first blaze faced black herdsire. Percy himself is all about performance, his progeny have a lot of jam & should be a great fit for Angus cattle who need a bit more power.