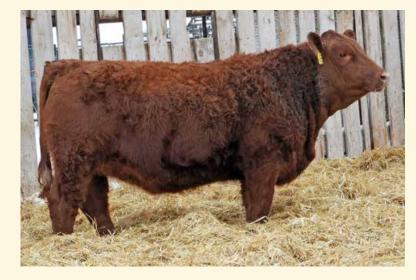

# MANITOBA'S LARGEST SIMMENTAL BULL & FEMALE SALE

HOLIDAY MONDAY FEBRUARY 21<sup>ST</sup>, 2022 · 1 PM ON THE FARM · STE. ROSE, MB

**OFFERING 127 BULLS & 52 HEIFERS** 