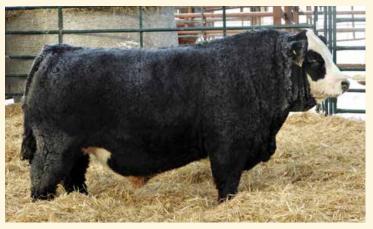

INGCREEK LOTTO 52Y JFRS 49Y 3D BLK FULL THROTTLE 483X LFE BS SHEILA 621Y NUG SMUGGLER 296Y RENDEZVOUS 64S

| PERF | BW | WW  | AWW | EPD I | CE | BW | WW | YW | MILK | MCE | MWW |
|------|----|-----|-----|-------|----|----|----|----|------|-----|-----|
|      | 80 | 770 |     |       |    |    | 76 |    |      |     |     |

Hetero Black, Homo Polled A super stylish blaze faced bull who's docile, moderate made with a great hair coat. He's got a nice small head, smooth shoulders & should calve like a breeze. An ideal candidate for those 2nd calvers. Maternal power to burn, you'll find the Powershift females to be the ideal black cow as far as size, udder quality & ease of fleshing is concerned. A maternal brother was selected sight unseen by Okraincee Land & Cattle Co of Glentworth, SK.







### Homo Black, Homo Polled

It's quite easy to pick out the Dynasty sired cattle. They all have a very low maintenance, easy fleshing appeal to them. Soft made, lots of middle & rib, these cattle will work in the harshest of environments. 380J has large testicles, a nice wide top & a great hair coat. We have 2 sisters to this bull working in our herd & we can tell that they will rise to the top of our black program in years to come.

38

**RENDEZVOUS 380J**POLLED BLACK PUREBRED · BPG1371483 · AIA 380J · FEB 14, 2021

PERF BW WW AWW EPD CE BW WW YW MILK MCE MW
104 895 974 4.5 4.8 79.3 119.2 30.7 2.1 70.

SPRINGCREEK DENALI 21E SPRINGCREEK DYNASTY 31G MAF DAKOTA 234C

LFE POWERSHIFT 339C **RENDEZVOUS MS SHEILA 380E** RENDEZVOUS MS ICON 173A LFE MCDAVID 413C SPRINGCREEK LIMA 69Y SPRINGCR