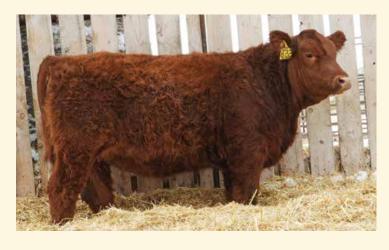

# MANITOBA'S LARGEST SIMMENTAL BULL & FEMALE SALE

HOLIDAY MONDAY FEBRUARY 21<sup>ST</sup>, 2022 · 1 PM ON THE FARM · STE. ROSE, MB

**OFFERING 127 BULLS & 52 HEIFERS** 