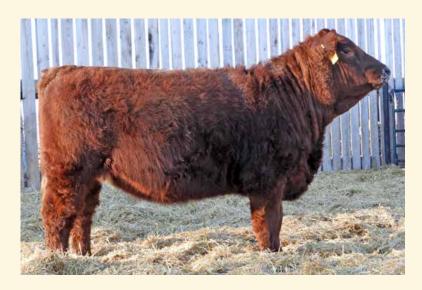

XPRESS 106Z RENDEZVOUS SKITTLES 599Y

| PERF | BW |     |     |     |     |    |       |      |     | MWW  |  |
|------|----|-----|-----|-----|-----|----|-------|------|-----|------|--|
|      | 89 | 575 | 605 | 8.3 | 3.8 | 69 | 107.9 | 29.2 | 2.3 | 63.7 |  |

We're only offering a very small sampling of Thriller females this year. We've been big time fans of the Amber Jack line & here's your only opportunity in Manitoba to acquire such genetics. This heifer is as dark as they come. 5 generations of females in this heifer's pedigree are all producing here at Rendezvous. Even the great, great, great grandmother has offspring in the sale! How often will you see that in a sale! If fertility, longevity & dark purple red color is your thing, get this heifer producing in your herd this spring.









A solid built heifer with some size & strength. Great hair, she should set a beautiful udder once in calf. The Patriot females have flawless udders & we would go as far as saying that he himself is an udder improver. A maternal brother sold last year for \$7500 to a great guy Bohdan Procyk, SK.



157

#### **RENDEZVOUS MS PATTY 56J**

POLLED PUREBRED PG1349669 AIA 56J JAN 1, 202

PERF BW WW AWW EPD CE BW WW YW MILK MCE MWW 78 645 598 13.9 0.4 66.6 101.8 29.1 8.7 62.4

TNT BOOTLEGGER Z268 KUNTZ PATRIOT 27C PEACOCK'S LI'L NETTIE 23Y

ZSL MR RED ALASKA 3B **RENDEZVOUS MS ALASKA 234F** RENDEZVOUS MS KNIGHT 30C DCR MR MOON SHINE X102 TNT MISS W70 MUIRHEAD'S KOSMO 27N MUIRHEAD NETTIE 5W CROSSROAD WARDEN 36Z ZSL MISS L.WIRE 56Y SKORS RED KNIGHT 164A RENDEZVOUS MS CAESAR 75A

158

#### **