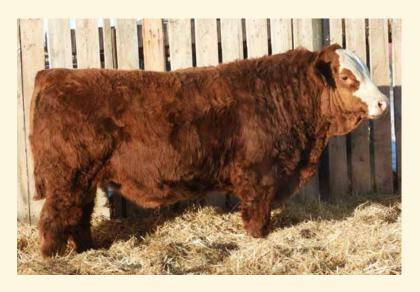

Our core numbers on offer are roughly the same as last year but you will notice we have a few more blacks available than reds. Do take into consideration that the hetero black bulls can also offer some different bloodlines for your red cattle while still siring reds or blacks. This is something that is very unique to our breed & truly a genetic asset. Our red pen is always a fan favourite, long, hairy & thick bulls who work on a variety of cows anchored by some reliable sire groups along with some fresh new genetics. The Fullbood bulls are yet again a very impressive bunch, if you haven't added a Charles son to your herdbull battery, here's your chance. The Commanders & Starfires don't take a backseat to anyone either. From heifer bulls to powerhouse performance bulls to curve benders, there's something for everyone here. We feel the quality on offer in all segments is as strong as ever.