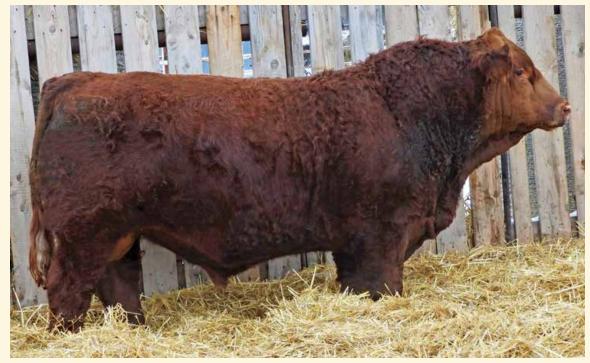

Homo Polled The high selling red bull from the well-respected Kuntz herd is also a maternal brother to the ever-popular calving ease Sheriff bull. We feel Patriot encompasses the similar calving ease traits of his well known brother but also adds a lot of length & growth to his calves all the while maintaining that moderate frame score with good thickness. Patriot is a prime example of purchasing a good bull even though we were "bulled up" at the time. We really liked the structure of him as a yearling & when Dad (Richard) & I saw the cow

family when touring the Kuntz herd we both felt we should add this bull to the battery on those merits as that kind of bull doesn't come around every year. We're quite enthused about these Patriot sons selling, they are very uniform in type and most of them were raised by only second calvers. This will be the last group of Patriots to sell.