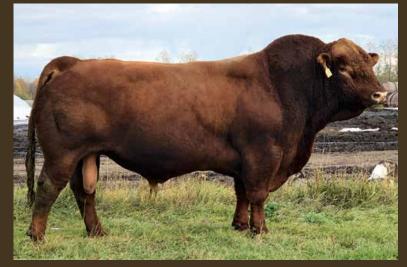

Homo Polled The high selling red bull from the well-respected Kuntz herd is also a maternal brother to the ever-popular calving ease Sheriff bull. We feel Patriot encompasses the similar calving ease traits of his well known brother but also adds a lot of length & growth to his calves all the while maintaining that moderate frame score with good thickness. Patriot is a prime example of purchasing a good bull even though we were "bulled up" at the time. We really liked the structure of him as a yearling & when Dad (Richard) & I saw the cow

family when touring the Kuntz herd we both felt we should add this bull to the battery on those merits as that kind of bull doesn't come around every year. We're quite enthused about these Patriot sons selling, they are very uniform in type and most of them were raised by only second calvers. This will be the last group of Patriots to sell.