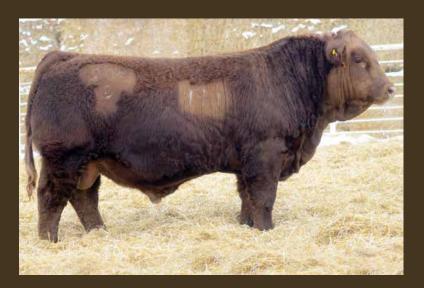

# **BLACK GOLD COMMANDER 101E**

FULLBLOOD 1221949 CLNO 101E FEB 9, 2017

DOUBLE BAR D SPITFIRE 20X **STARWEST BRYCK** BAR 5 SA ESMIRALDA 412W

DIAMOND J METRO 13S MS BGS KALI 51X MS BGS KRYSTAL 1S DOUBLE BAR D EVEREST 103U VIRGINIA MS TREASURE 4T LATCO HAGER JUNIOR JAHDAL ESSIE 2 ANCHOR "T" METRO 4E DIAMOND J PATTIE 1P ANCHOR "T" LEGEND 7H TJRO MISS KRYSTAL

Commander was our pick of the Black Gold bulls in the well respected Next Generation Sale in Lloydminster in March of 18. He was also their second high selling bull that day. Randy & Vanessa Noble showed me both the sire & dam of this impressive young bull which really helped me cement the idea of adding him to our herdbull roster. He weighed over 1600lbs on sale day at 13 months of age. His superior depth & overall thickness is transferred over to his calves as well. We've been very pleased with how well he has bred, calved & in the development of both male & female offspring. Commander saw heavy service this year & we feel will really complement the Charles line in the Fullblood program.