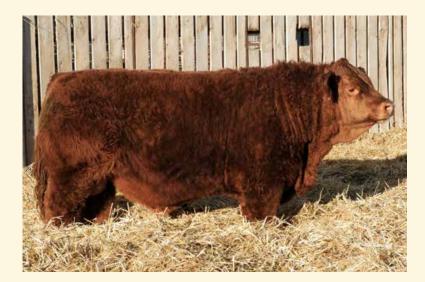

Pef POLLED BLACK PUREBRED BPG1184060

LFE GOTHAM 819Y LFE THE RIDDLER 323B LFE BS CHARO 23Y

MRL INTEGRITY 76Y MRL MISS 3410A MRL MISS 688R

LFE THE DARK NIGHT 350U LFE BEST LADY 47W TNT TANKER U263 LFE CHARO 3N WHEATLAND PREDATOR 922W MRL MISS 570U LCHMN BODYBUILDER 7303F MRI MISS 1601

Homo Black, Homo Polled There's a bit of a story as to how we acquired Percy 37D. He was originally purchased out of the MRL sale in 2017 by Grant Gordon, Kisbey, SK. When delivering cattle at Percyview one day, he showed me his bull pen. A particular blaze faced bull really stood out, he was so impressive, thick, long, wide topped & only a 2yr old! We kept this idea in the back of our mind & come the spring of 2019 after a few herdbulls getting injured we called up Grant to see if he would consider parting with his awesome bull. Anyone who

knows Grant will tell you he's a heck of a good stockman & a real gentleman. As luck would have it, we managed to make a deal & Percy became our first blaze faced black herdsire. Percy himself is all about performance, his progeny have a lot of jam & should be a great fit for Angus cattle who need a bit more power.