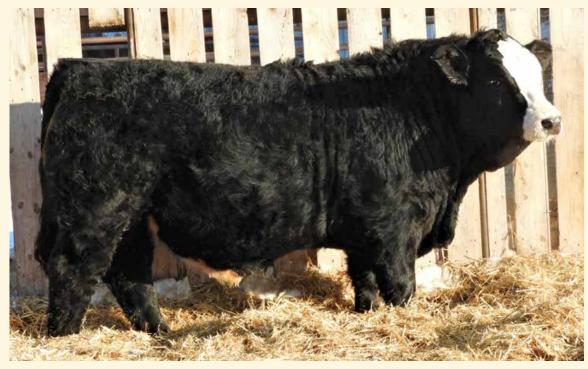

 $\boldsymbol{Homo\ Polled}, \boldsymbol{Homo\ Black}\ As\ our\ black\ program\ has\ grown\ over\ the\ years$ the need to add a black calving ease heifer bull to our roster also became apparent thus led us to the purchase of LFE 3173C (Direct Drive). This long bodied, mellow made, deep sided herdbull was the ideal candidate as he displayed great calving ease characteristics with his small head, smooth shoulders & clean lines. Born with a small birth weight to a fantastic young female we really liked his curve bending abilities since he was one of the

heavier long yearlings in the black offering at LFE that year. Direct Drive's calving ease abilities did not disappoint, his calves come small and quick but get up & suck fast just the way we like it. This will be the last offering of Direct Drives selling.