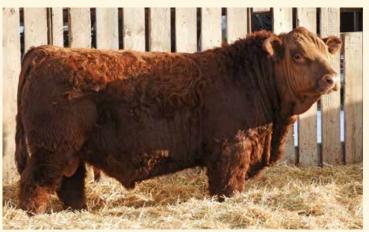

# LFE BS LEWIS 3173C (DIRECT DRIVE) POLLED BLACK PUREBRED BPG1167800 LFE 3173C MAY 30, 2015

R PLUS BLACKEDGE LFE THE DARK NIGHT 350U LFE BS MS LEWIS 646R

LFE BUNDI 300X
LFE BS KATARINA 2013A LFE BS KATARINA 2092W

 $\boldsymbol{Homo\ Polled}, \boldsymbol{Homo\ Black}\ As\ our\ black\ program\ has\ grown\ over\ the\ years$ the need to add a black calving ease heifer bull to our roster also became apparent thus led us to the purchase of LFE 3173C (Direct Drive). This long bodied, mellow made, deep sided herdbull was the ideal candidate as he displayed great calving ease characteristics with his small head, smooth shoulders & clean lines. Born with a small birth weight to a fantastic young female we really liked his curve bending abilities since he was one of the

heavier long yearlings in the black offering at LFE that year. Direct Drive's calving ease abilities did not disappoint, his calves come small and quick but get up & suck fast just the way we like it. This will be the last offering of Direct Drives selling.