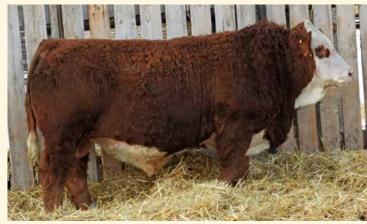

MCE MWW 860 848 2.2 7.1 81.7 112.5 36.4 0.1 77.3

Who needs to flush cows when your 14 year old cows crank out a pair of twin brothers like these. These 2 brothers are natural flushmates and both very similar in build. Thick butted, wide topped with lots of hip, they will excel on some red cross cows. Balanced set of EPDs to boot. If your running large breeding paddocks, it would be a clever idea to keep these two mates together & let them do their job, the consistency in the calf crop would be impressive to say the least. Over the years the 570T cow has raised numerous high sellers & generated a lot of income. Sons of hers have went to the elite herds of Wall Simmentals, SK, Darrel Goosen, MB, Bar 7 Farms Ltd. MB & Cross A Simmentals, ND.



AIA 570F MATERNAL BROTHERS TO LOT 112 & 113





A standout to say the least, colored to perfection with no socks. Since three weeks of age this guy has been a real dandy. Thick butted, wide topped, stout, big testicles & great length is all built in. A neat pedigree for the Fullblood world with a Draco sired mother who's done well here. A full sister was one of our top replacement females in 2020, she's got a tanky black bull calf selling as lot 40. A Full brother sold in last year's sale for \$9000 to Ellice Fort Farms of St. Lazare, MB. Brandon & Denis always know how to pick out the good ones.



AIA 210H FULL BROTHER TO LOT 114

**FULLBLOOD** 1371309

100 940 916

PERF BW WW AWW PD CE BW WW YW MILK MCE MWW 5.2 5.3 78 107.1 38.5 2.9 77.5

DOUBLE BAR D SPITFIRE 20X

BAR 5 SA ESMIRALDA 412W

BAR 5 SA MS ERIKA II 830

5.4 78.4 109.4 3