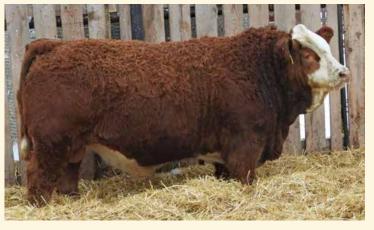

K MCE MWW 860 848 2.2 7.1 81.7 112.5 36.4 0.1 77.3

Who needs to flush cows when your 14 year old cows crank out a pair of twin brothers like these. These 2 brothers are natural flushmates and both very similar in build. Thick butted, wide topped with lots of hip, they will excel on some red cross cows. Balanced set of EPDs to boot. If your running large breeding paddocks, it would be a clever idea to keep these two mates together & let them do their job, the consistency in the calf crop would be impressive to say the least. Over the years the 570T cow has raised numerous high sellers & generated a lot of income. Sons of hers have went to the elite herds of Wall Simmentals, SK, Darrel Goosen, MB, Bar 7 Farms Ltd. MB & Cross A Simmentals, ND.



AIA 570F MATERNAL BROTHERS TO LOT 112 & 113





A standout to say the least, colored to perfection with no socks. Since three weeks of age this guy has been a real dandy. Thick butted, wide topped, stout, big testicles & great length is all built in. A neat pedigree for the Fullblood world with a Draco sired mother who's done well here. A full sister was one of our top replacement females in 2020, she's got a tanky black bull calf selling as lot 40. A Full brother sold in last year's sale for \$9000 to Ellice Fort Farms of St. Lazare, MB. Brandon & Denis always know how to pick out the good ones.



AIA 210H FULL BROTHER TO LOT 114

**FULLBLOOD** 1371309

100 940 916

PERF BW WW AWW PD CE BW WW YW MILK MCE MWW 5.2 5.3 78 107.1 38.5 2.9 77.5

DOUBLE BAR D SPITFIRE 20X

BAR 5 SA ESMIRALDA 412W

BAR 5 SA MS ERIKA II 830

5.4 78.4 109.4