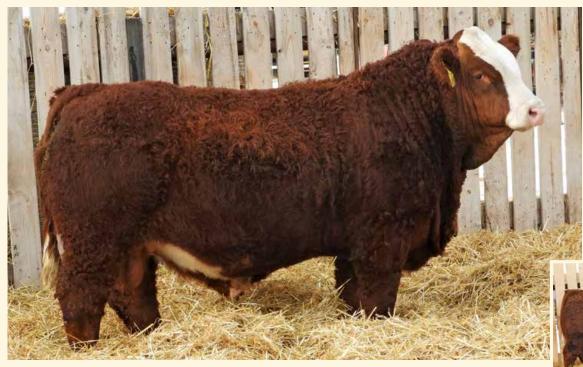

 $\boldsymbol{Homo\ Polled}, \boldsymbol{Homo\ Black}\ As\ our\ black\ program\ has\ grown\ over\ the\ years$ the need to add a black calving ease heifer bull to our roster also became apparent thus led us to the purchase of LFE 3173C (Direct Drive). This long bodied, mellow made, deep sided herdbull was the ideal candidate as he displayed great calving ease characteristics with his small head, smooth shoulders & clean lines. Born with a small birth weight to a fantastic young female we really liked his curve bending abilities since he was one of the

heavier long yearlings in the black offering at LFE that year. Direct Drive's calving ease abilities did not disappoint, his calves come small and quick but get up & suck fast just the way we like it. This will be the last offering of Direct Drives selling.