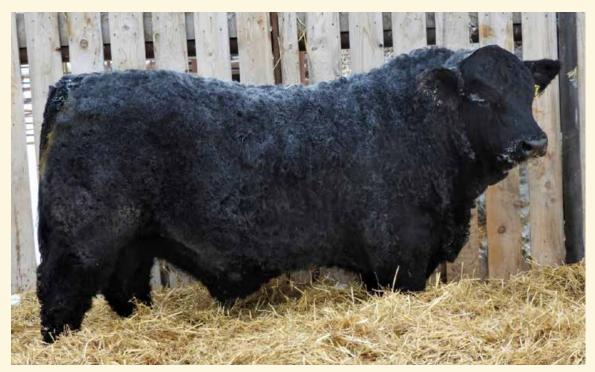

GCREEK LOTTO 52Y JFRS 49Y 3D BLK FULL THROTTLE 483X LFE BS SHEILA 621Y NUG SMUGGLER 296Y RENDEZVOUS 64S

| PERF | BW | WW  | AWW | EPD I | CE | BW | WW | YW | MILK | MCE | MWW |
|------|----|-----|-----|-------|----|----|----|----|------|-----|-----|
|      | 80 | 770 |     |       |    |    | 76 |    |      |     |     |

Hetero Black, Homo Polled A super stylish blaze faced bull who's docile, moderate made with a great hair coat. He's got a nice small head, smooth shoulders & should calve like a breeze. An ideal candidate for those 2nd calvers. Maternal power to burn, you'll find the Powershift females to be the ideal black cow as far as size, udder quality & ease of fleshing is concerned. A maternal brother was selected sight unseen by Okraincee Land & Cattle Co of Glentworth, SK.







### Homo Black, Homo Polled

It's quite easy to pick out the Dynasty sired cattle. They all have a very low maintenance, easy fleshing appeal to them. Soft made, lots of middle & rib, these cattle will work in the harshest of environments. 380J has large testicles, a nice wide top & a great hair coat. We have 2 sisters to this bull working in our herd & we can tell that they will rise to the top of our black program in years to come.

38

**RENDEZVOUS 380J**POLLED BLACK PUREBRED · BPG1371483 · AIA 380J · FEB 14, 2021

PERF BW WW AWW EPD CE BW WW YW MILK MCE MW
104 895 974 4.5 4.8 79.3 119.2 30.7 2.1 70.

SPRINGCREEK DENALI 21E SPRINGCREEK DYNASTY 31G MAF DAKOTA 234C

LFE POWERSHIFT 339C **RENDEZVOUS MS SHEILA 380E** RENDEZVOUS MS ICON 173A LFE MCDAVID 413C SPRINGCREEK LIMA 69Y SPRINGCREE