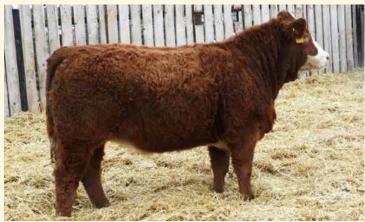

# MANITOBA'S LARGEST SIMMENTAL BULL & FEMALE SALE

HOLIDAY MONDAY FEBRUARY 21<sup>ST</sup>, 2022 · 1 PM ON THE FARM · STE. ROSE, MB

**OFFERING 127 BULLS & 52 HEIFERS** 