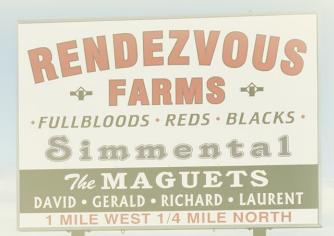

# MANITOBA'S LARGEST SIMMENTAL BULL & FEMALE SALE

HOLIDAY MONDAY FEBRUARY 21<sup>ST</sup>, 2022 · 1 PM ON THE FARM · STE. ROSE, MB

**OFFERING 127 BULLS & 52 HEIFERS** 

Our core numbers on offer are roughly the same as last year but you will notice we have a few more blacks available than reds. Do take into consideration that the hetero black bulls can also offer some different bloodlines for your red cattle while still siring reds or blacks. This is something that is very unique to our breed & truly a genetic asset. Our red pen is always a fan favourite, long, hairy & thick bulls who work on a variety of cows anchored by some reliable sire groups along with some fresh new genetics. The Fullbood bulls are yet again a very impressive bunch, if you haven't added a Charles son to your herdbull battery, here's your chance. The Commanders & Starfires don't take a backseat to anyone either. From heifer bulls to powerhouse performance bulls to curve benders, there's something for everyone here. We feel the quality on offer in all segments is as strong as ever.

# offering 179 head

127 Bulls 48 Black, 44 Red, 35 Fullblood bulls (93 are polled) **52 Heifers** 22 Red, 17 Black, 13 Fullblood heifers (39 are polled)