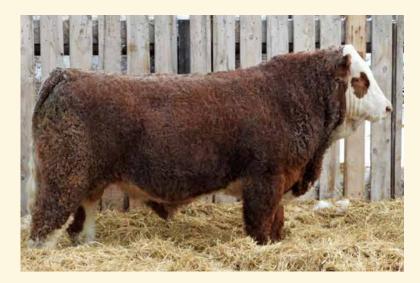

Homo Black, Homo Polled There's a bit of a story as to how we acquired Percy 37D. He was originally purchased out of the MRL sale in 2017 by Grant Gordon, Kisbey, SK. When delivering cattle at Percyview one day, he showed me his bull pen. A particular blaze faced bull really stood out, he was so impressive, thick, long, wide topped & only a 2yr old! We kept this idea in the back of our mind & come the spring of 2019 after a few herdbulls getting injured we called up Grant to see if he would consider parting with his awesome bull. Anyone who

knows Grant will tell you he's a heck of a good stockman & a real gentleman. As luck would have it, we managed to make a deal & Percy became our first blaze faced black herdsire. Percy himself is all about performance, his progeny have a lot of jam & should be a great fit for Angus cattle who need a bit more power.