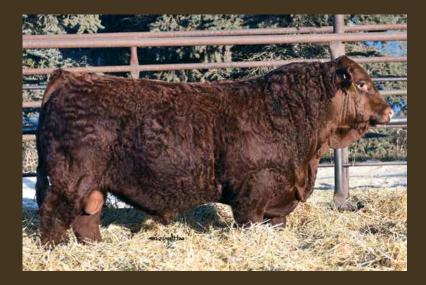

Our core numbers on offer are roughly the same as last year but you will notice we have a few more blacks available than reds. Do take into consideration that the hetero black bulls can also offer some different bloodlines for your red cattle while still siring reds or blacks. This is something that is very unique to our breed & truly a genetic asset. Our red pen is always a fan favourite, long, hairy & thick bulls who work on a variety of cows anchored by some reliable sire groups along with some fresh new genetics. The Fullbood bulls are yet again a very impressive bunch, if you haven't added a Charles son to your herdbull battery, here's your chance. The Commanders & Starfires don't take a backseat to anyone either. From heifer bulls to powerhouse performance bulls to curve benders, there's something for everyone here. We feel the quality on offer in all segments is as strong as ever.