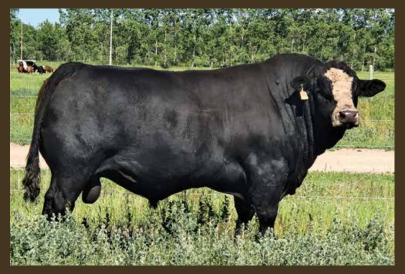

Homo Black, Homo Polled There's a bit of a story as to how we acquired Percy 37D. He was originally purchased out of the MRL sale in 2017 by Grant Gordon, Kisbey, SK. When delivering cattle at Percyview one day, he showed me his bull pen. A particular blaze faced bull really stood out, he was so impressive, thick, long, wide topped & only a 2yr old! We kept this idea in the back of our mind & come the spring of 2019 after a few herdbulls getting injured we called up Grant to see if he would consider parting with his awesome bull. Anyone who

knows Grant will tell you he's a heck of a good stockman & a real gentleman. As luck would have it, we managed to make a deal & Percy became our first blaze faced black herdsire. Percy himself is all about performance, his progeny have a lot of jam & should be a great fit for Angus cattle who need a bit more power.