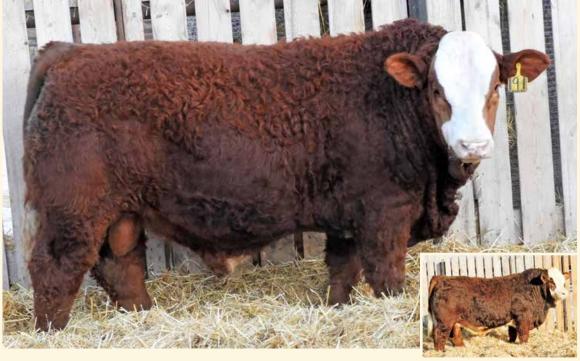

 $\boldsymbol{Homo\ Polled}, \boldsymbol{Homo\ Black}\ As\ our\ black\ program\ has\ grown\ over\ the\ years$ the need to add a black calving ease heifer bull to our roster also became apparent thus led us to the purchase of LFE 3173C (Direct Drive). This long bodied, mellow made, deep sided herdbull was the ideal candidate as he displayed great calving ease characteristics with his small head, smooth shoulders & clean lines. Born with a small birth weight to a fantastic young female we really liked his curve bending abilities since he was one of the

heavier long yearlings in the black offering at LFE that year. Direct Drive's calving ease abilities did not disappoint, his calves come small and quick but get up & suck fast just the way we like it. This will be the last offering of Direct Drives selling.