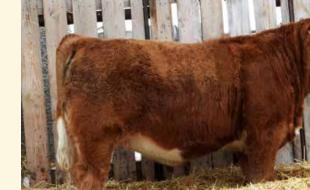

05X RENDEZVOUS KANDIS 32X

#### RENDEZVOUS MS FIRE 561J

FULLBLOOD 1371511 AIA 561J FEB 24, 2021

| MILK | MCE | MWW 42.3 0.6 83.4

**DOUBLE BAR D NOTORIOUS** 

VIRGINIA MS JORJA 9Y CHAMPS WALLACE IPU POLLED MACEY 198U

**SOUTHSEVEN ZORRO 49Z** 

NUG LACE 830U **NUG SMUGGLER 296Y** RENDEZVOUS 533S

IPU MS. WALLACE 303Y

VIRGINIA MACGYVER 9D RWR STARFIRE 111G

NUG CLIPPER 309C **RENDEZVOUS LACE 143F** RENDEZVOUS MS SNUGGY 213C

| PERF |     |     | AWW |     |     |      |     |
|------|-----|-----|-----|-----|-----|------|-----|
|      | 100 | 625 | 718 | 1.5 | 6.3 | 82.3 | 126 |

Another functional Starfire female with some of the great Maxwell breeding bulls we've owned on the bottom side. The dam of this heifer is a really soft made, easy keeping moderate cow who's got a lovely udder.



#### RENDEZVOUS MS FIRE 564J

FULLBLOOD 1371520 AIA 564J MAR 4, 2021

VIRGINIA MACGYVER 9D **RWR STARFIRE 111G** IPU MS. WALLACE 303Y

LHVS CHARLES 29C **RENDEZVOUS MS CHARLENE 152E RENDEZVOUS 56S** 

**DOUBLE BAR D NOTORIOUS** VIRGINIA MS JORJA 9Y CHAMPS WALLACE **IPU POLLED MACEY 198U SOUTHSEVEN MR ADONIS 96Z** LHVS MS LOCKHART 91X SU PARAMOUNT 55P RENDEZVOUS 13N

PERF BW WW AWW EPD CE BW WW YW MILK 1.8 7.1 78.7 118.6 44.4 1.4 83.8 100 635 741

The youngest Fullblood heifer in the whole offering. Her dam is a stellar young cow who can really crank out the good ones. I had the privilege of selecting a bull for our neighbor & friend Ron Boerchers of Laurier a few years ago when he was unable to attend the sale. Ron tells us that this particular bull has been the best one to date. A mater