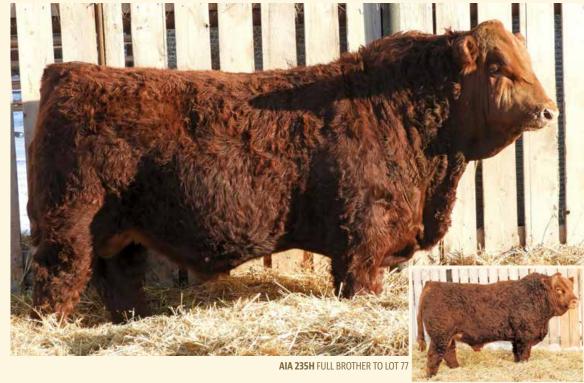

US MS MANDY 377F RENDEZVOUS MS CAESAR 511X DCR MR MOON SHINE X102 TNT MISS W70 MUIRHEAD'S KOSMO 27N MUIRHEAD NETTIE 5W LRX THE GODFATHER 141Z ZSL MISS STEELER 104Y IPU RED CAESAR 11U RENDEZVOUS 590U Homo Polled The best way to describe this bull is like a Komatsu excavator. Smooth, yet solid & strong. One of the top red bulls in the offering. The build on this guy is exactly what we strive for. He is balanced so well from head to toe. In all seriousness, we just can't say enough good things about him. 458J's dam was our best red heifer we retained in 2018. The Alaska daughters are turning into some amazing cow factories. Last year's maternal brother sired by Legacy was also one of my top picks as well. He was selected by Ben Wright on order for 49th Parallel Farms Ltd of Pilot Butte, SK.



POLLED PUREBRED PG1371296

78 860 863

PERE BW WW AWW EDD CE BW WW YW MILK MCE MWW 10.3 | 2.3 | 70.2 | 105.9 | 30.9 | 7.4

TNT BOOTLEGGER Z268 KUNTZ PATRIOT 27C PEACOCK'S LI'L NETTIE 23Y

ZSL MR RED ALASKA 3B RENDEZVOUS MS ALASKA 458F RENDEZVOUS MS BENJI 111B

DCR MR MOON SHINE X102 TNT MISS W70 MUIRHEAD'S KOSMO 27N MUIRHEAD NETTIE 5W **CROSSROAD WARDEN 36Z** ZSL MISS L.WIRE 56Y MFR BENJAMIN 36Z RENDEZVOUS MS SUPREM 68X

Homo Polled We really like how well the Patriot line has worked for ourselves & our customers. That blend of calving ease & muscling really shines & is what the industry looks for as herds become larger. The udders on the Patriots are picture perfect, something that is of huge importance to us all. 139J is a great looking bull, he strides out really well & has a very app