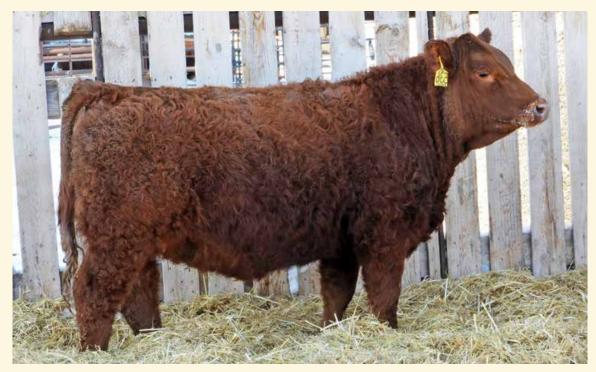

# MANITOBA'S LARGEST SIMMENTAL BULL & FEMALE SALE

HOLIDAY MONDAY FEBRUARY 21<sup>ST</sup>, 2022 · 1 PM ON THE FARM · STE. ROSE, MB

**OFFERING 127 BULLS & 52 HEIFERS** 