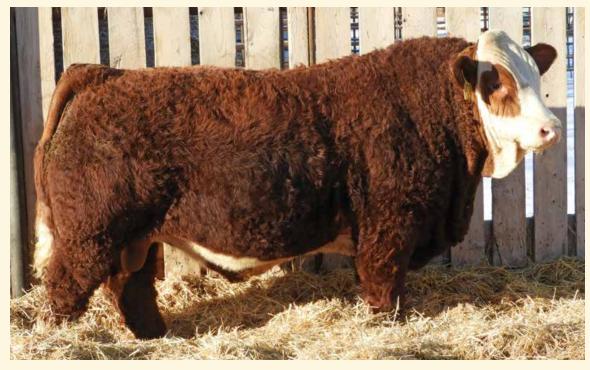

Homo Polled The high selling red bull from the well-respected Kuntz herd is also a maternal brother to the ever-popular calving ease Sheriff bull. We feel Patriot encompasses the similar calving ease traits of his well known brother but also adds a lot of length & growth to his calves all the while maintaining that moderate frame score with good thickness. Patriot is a prime example of purchasing a good bull even though we were "bulled up" at the time. We really liked the structure of him as a yearling & when Dad (Richard) & I saw the cow

family when touring the Kuntz herd we both felt we should add this bull to the battery on those merits as that kind of bull doesn't come around every year. We're quite enthused about these Patriot sons selling, they are very uniform in type and most of them were raised by only second calvers. This will be the last group of Patriots to sell.