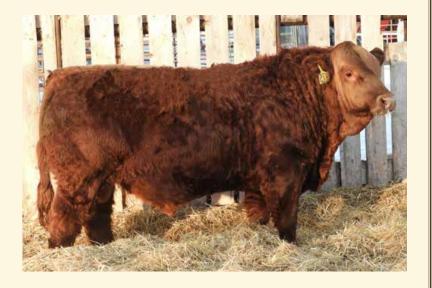

Our core numbers on offer are roughly the same as last year but you will notice we have a few more blacks available than reds. Do take into consideration that the hetero black bulls can also offer some different bloodlines for your red cattle while still siring reds or blacks. This is something that is very unique to our breed & truly a genetic asset. Our red pen is always a fan favourite, long, hairy & thick bulls who work on a variety of cows anchored by some reliable sire groups along with some fresh new genetics. The Fullbood bulls are yet again a very impressive bunch, if you haven't added a Charles son to your herdbull battery, here's your chance. The Commanders & Starfires don't take a backseat to anyone either. From heifer bulls to powerhouse performance bulls to curve benders, there's something for everyone here. We feel the quality on offer in all segments is as strong as ever.