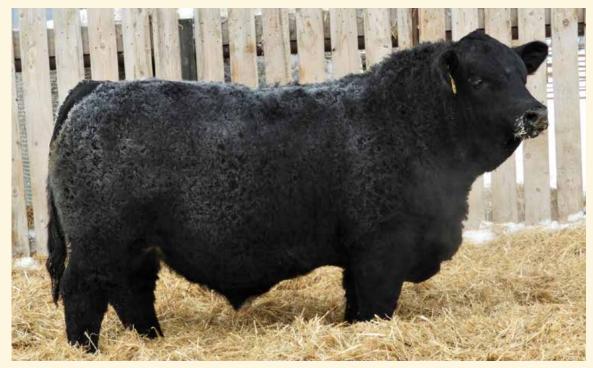

# MANITOBA'S LARGEST SIMMENTAL BULL & FEMALE SALE

HOLIDAY MONDAY FEBRUARY 21<sup>ST</sup>, 2022 · 1 PM ON THE FARM · STE. ROSE, MB

**OFFERING 127 BULLS & 52 HEIFERS** 