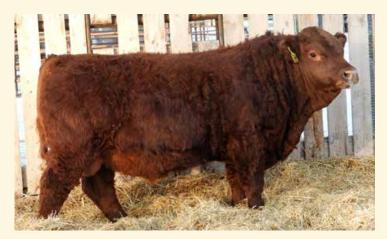

# LFE BS LEWIS 3173C (DIRECT DRIVE) POLLED BLACK PUREBRED BPG1167800 LFE 3173C MAY 30, 2015

R PLUS BLACKEDGE LFE THE DARK NIGHT 350U LFE BS MS LEWIS 646R

LFE BUNDI 300X
LFE BS KATARINA 2013A LFE BS KATARINA 2092W

 $\boldsymbol{Homo\ Polled}, \boldsymbol{Homo\ Black}\ As\ our\ black\ program\ has\ grown\ over\ the\ years$ the need to add a black calving ease heifer bull to our roster also became apparent thus led us to the purchase of LFE 3173C (Direct Drive). This long bodied, mellow made, deep sided herdbull was the ideal candidate as he displayed great calving ease characteristics with his small head, smooth shoulders & clean lines. Born with a small birth weight to a fantastic young female we really liked his curve bending abilities since he was one of the

heavier long yearlings in the black offering at LFE that year. Direct Drive's calving ease abilities did not disappoint, his calves come small and quick but get up & suck fast just the way we like it. This will be the last offering of Direct Drives selling.