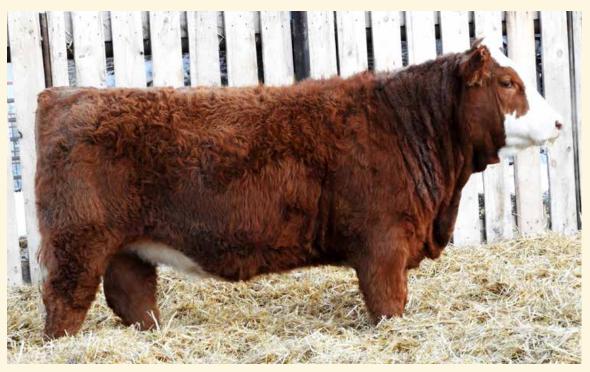

# MANITOBA'S LARGEST SIMMENTAL BULL & FEMALE SALE

HOLIDAY MONDAY FEBRUARY 21<sup>ST</sup>, 2022 · 1 PM ON THE FARM · STE. ROSE, MB

**OFFERING 127 BULLS & 52 HEIFERS** 