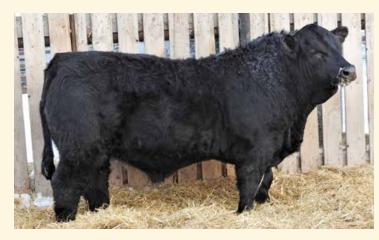

Homo Polled Our new heifer bull who's really taking things to the next level. When I found this guy at Blair McIntosh's herd, I really liked him & you know what they say about first impressions. The more I circled him, the better I liked him & felt he would be the answer for heifers. With an 84lbs birth weight, +10.9 CE number, on top of a smooth shouldered, small head & long bodied conformation we figured this guy would be ideal for our program. Blair also showed me his dam & she is a nice moderate made female with a nice udder.

Fast track things to January 2020 when the real test would come to reality. Perhaps the easiest calving sire we've used to date. These Legacy calves slide out so easily, a few pushes & they are out. We are absolutely thrilled with how his calves get up & grow. You will be impressed with his offering & considering all of his sons & daughters are out of first calf heifers. Calving Ease & growth, all in a desirable package. We have nothing but good things to say about this young sire.