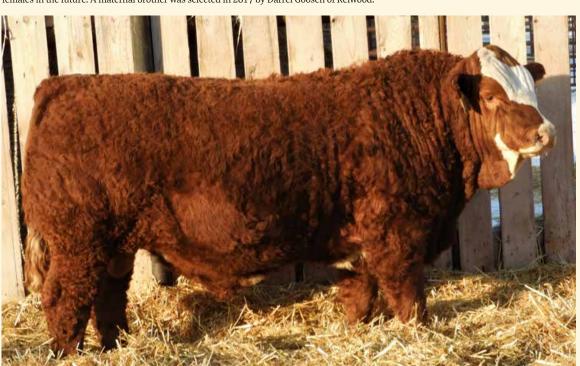

# MANITOBA'S LARGEST SIMMENTAL BULL & FEMALE SALE

HOLIDAY MONDAY FEBRUARY 21<sup>ST</sup>, 2022 · 1 PM ON THE FARM · STE. ROSE, MB

**OFFERING 127 BULLS & 52 HEIFERS** 