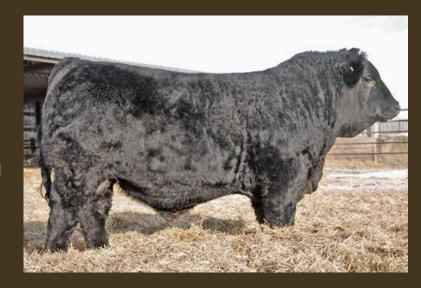

# LFE BS LEWIS 3173C (DIRECT DRIVE) POLLED BLACK PUREBRED BPG1167800 LFE 3173C MAY 30, 2015

R PLUS BLACKEDGE LFE THE DARK NIGHT 350U LFE BS MS LEWIS 646R

LFE BUNDI 300X
LFE BS KATARINA 2013A LFE BS KATARINA 2092W

 $\boldsymbol{Homo\ Polled}, \boldsymbol{Homo\ Black}\ As\ our\ black\ program\ has\ grown\ over\ the\ years$ the need to add a black calving ease heifer bull to our roster also became apparent thus led us to the purchase of LFE 3173C (Direct Drive). This long bodied, mellow made, deep sided herdbull was the ideal candidate as he displayed great calving ease characteristics with his small head, smooth shoulders & clean lines. Born with a small birth weight to a fantastic young female we really liked his curve bending abilities since he was one of the

heavier long yearlings in the black offering at LFE that year. Direct Drive's calving ease abilities did not disappoint, his calves come small and quick but get up & suck fast just the way we like it. This will be the last offering of Direct Drives selling.