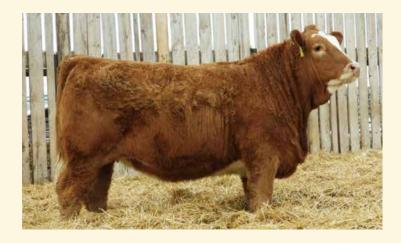

11G** IPU MS. WALLACE 303Y

LHVS CHARLES 29C **RENDEZVOUS MS CHARLENE 152E RENDEZVOUS 56S** 

**DOUBLE BAR D NOTORIOUS** VIRGINIA MS JORJA 9Y CHAMPS WALLACE **IPU POLLED MACEY 198U SOUTHSEVEN MR ADONIS 96Z** LHVS MS LOCKHART 91X SU PARAMOUNT 55P RENDEZVOUS 13N

PERF BW WW AWW EPD CE BW WW YW MILK 1.8 7.1 78.7 118.6 44.4 1.4 83.8 100 635 741

The youngest Fullblood heifer in the whole offering. Her dam is a stellar young cow who can really crank out the good ones. I had the privilege of selecting a bull for our neighbor & friend Ron Boerchers of Laurier a few years ago when he was unable to attend the sale. Ron tells us that this particular bull has been the best one to date. A maternal sister was also selected sight unseen by Loren Duscherer of Balfour, ND in last year's sale for \$4250.



## missed lots : red open heifers



178

RENDEZVOUS EYEFULL 571J

POLLED PUREBRED PG1371529 AIA 571J MAR 7, 2021

PERF BW WW AWW 93 510 651

[P]) CE BW WW YW MILK MCE MWW
7.2 3.8 71.9 101.4 28.1 6.5 64.1

LFE DARE DEVIL 3238B MCINTOSH LEGACY 28F MCINTOSH EYEFULL 9C

ZSL MR RED ALASKA 3B RENDEZVOUS MS ALASKA 393G RENDEZVOUS MS BENJI 263B LFE RRS DIABLO 3112U
LFE RS AMBER 2015R
MCINTOSH NO EQUAL 23A
MCINTOSH EYEFULL 90A
CROSSROAD WARDEN 36Z
ZSL MISS L.WIRE 56Y
MFR BENJAMIN 36Z
RENDEZVOUS MS ICON 602X



179

### RENDEZVOUS EYEFULL 574J POLLED PUREBRED · PG1371533 · AIA 574J · MAR 11, 2021

 PERF
 BW
 WW
 AWW
 EPD
 CE
 BW
 WW
 YW
 MILK
 MCE
 MWW

 93
 500
 651
 10.4
 2.8
 68.8
 93.9
 33.7
 8.1
 68.1

LFE DARE DEVIL 3238B MCINTOSH LEGACY 28F MCINTOSH EYEFULL 9C

LHVS CHARLES 29C **RENDEZVOU