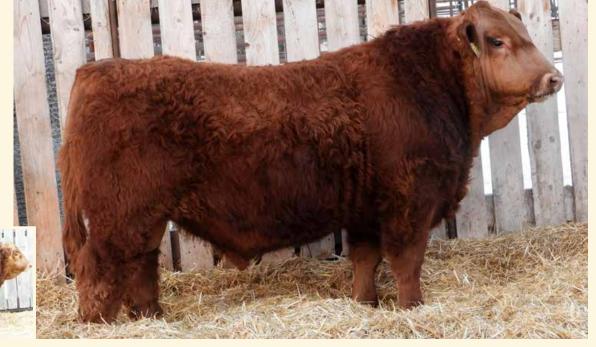

9 | 7.4

TNT BOOTLEGGER Z268 KUNTZ PATRIOT 27C PEACOCK'S LI'L NETTIE 23Y

ZSL MR RED ALASKA 3B RENDEZVOUS MS ALASKA 458F RENDEZVOUS MS BENJI 111B

DCR MR MOON SHINE X102 TNT MISS W70 MUIRHEAD'S KOSMO 27N MUIRHEAD NETTIE 5W **CROSSROAD WARDEN 36Z** ZSL MISS L.WIRE 56Y MFR BENJAMIN 36Z RENDEZVOUS MS SUPREM 68X

Homo Polled We really like how well the Patriot line has worked for ourselves & our customers. That blend of calving ease & muscling really shines & is what the industry looks for as herds become larger. The udders on the Patriots are picture perfect, something that is of huge importance to us all. 139J is a great looking bull, he strides out really well & has a very appealing body type. I had the privilege of selecting a full brother for Jack Hansen of Otter Creek Farms of Ontario.



AIA 139H FULL BROTHER TO LOT 78

POLLED PUREBRED PG1371458 AIA 139J

PERF BW | WW | AWW | EPD 99 920 966

CE BW WW YW MILK MCE MWW 11 2.7 70.7 106.3 27.7 6.2 63.1

TNT BOOTLEGGER Z268 **KUNTZ PATRIOT 27C** PEACOCK'S LI'L NETTIE 23Y

ZSL MR RED EXPRESS 106Z **RENDEZVOUS MS EXPRESS 139C RENDEZVOUS MS DEVIL 14W** 

DCR MR MOON SHINE X102 TNT MISS W70 MUIRHEAD'S KOSMO 27N MUIRHEAD NETTIE 5W KHG ELCTRIC RED 105U ZSL MS FORCE 9X BDS RED DEVIL 520R RENDEZVOUS 30L



POLLED PUREBRED

TNT BOOTLEGGER 7268 **KUNTZ PATRIOT 27C** PEACOCK'S LI'L NETTIE 23Y

ZSL MR RED ALASKA 3B RENDEZVOUS MS ALASKA 334F RENDEZVOUS MS ICON 21Z

DCR MR MOON SHINE X102 TNT MISS W70 MUIRHEAD'S KOSMO 27N MUIRHEAD NETTIE 5W CROSSROAD WARDEN 36Z ZSL MISS L.WIRE 56Y CMS RED POLLED ICON 16P **RENDEZVOUS 437T** 

| <b>PERF</b>