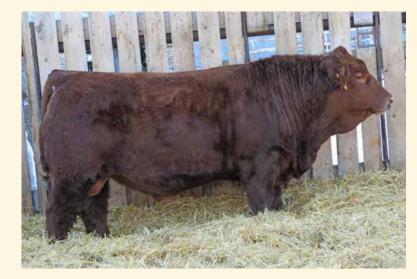

ref

POLLED PUREBRED

DCR MR MOON SHINE X102 TNT BOOTLEGGER Z268 TNT MISS W70

MUIRHEAD'S KOSMO 27N PEACOCK'S LI'L NETTIE 23Y MUIRHEAD NETTIE 5W

DCR MS SHEARCROCK U302 TNT GUNNER N208 TNT MISS S47 JDN CISCO'S PRIDE 10K CZAR MS KONZES REWARD 97G KS BRAVADO P68 KIMLAKE NETTIE 742T

Homo Polled The high selling red bull from the well-respected Kuntz herd is also a maternal brother to the ever-popular calving ease Sheriff bull. We feel Patriot encompasses the similar calving ease traits of his well known brother but also adds a lot of length & growth to his calves all the while maintaining that moderate frame score with good thickness. Patriot is a prime example of purchasing a good bull even though we were "bulled up" at the time. We really liked the structure of him as a yearling & when Dad (Richard) & I saw the cow

family when touring the Kuntz herd we both felt we should add this bull to the battery on those merits as that kind of bull doesn't come around every year. We're quite enthused about these Patriot sons selling, they are very uniform in type and most of them were raised by only second calvers. This will be the last group of Patriots to sell.