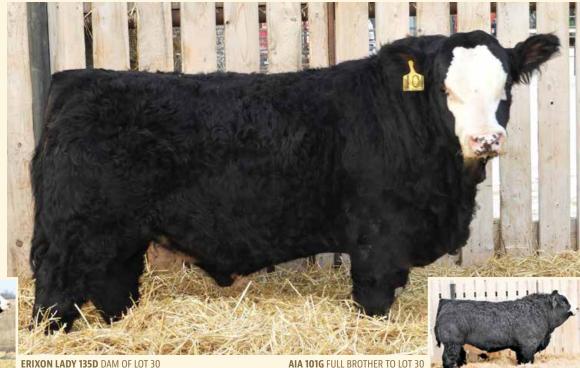

**AIA 330F** MATERNAL SISTER TO LOT 20

**RENDEZVOUS MS STEAL 164C** DAM OF LOT 27

POLLED BLACK PUREBRED

BPG1371140 AIA 164J

112 1100 1028

PERE BW WW AWW PD CE BW WW YW MILK MCF MWW 2.9 7 87.8 137.5 30.1 0.1 74

SVS CAPTAIN MORGAN 11Z NUG WESTERN STAR 32B 3D MISS BLK JOSIE 505W