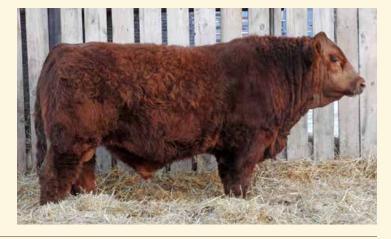

# MANITOBA'S LARGEST SIMMENTAL BULL & FEMALE SALE

HOLIDAY MONDAY FEBRUARY 21<sup>ST</sup>, 2022 · 1 PM ON THE FARM · STE. ROSE, MB

**OFFERING 127 BULLS & 52 HEIFERS** 